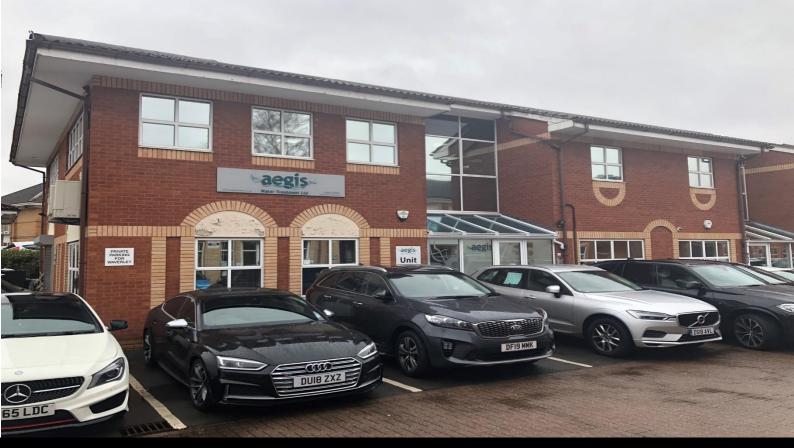

#### Location

The subject is located on an established office park to the east of Tamworth and in convenient proximity to Junction 10 of the M42 and within a 15 minute drive of the M6 toll road.

The property is close to the B5000 which links into the A5 Bypass via Malborough Way. There are numerous other offices occupiers in the area including National Windscreen and Britvic Soft Drinks.

#### **Description**

The property comprises a 2 storey end terrace office building with accommodation planned out over 2 floors.

On the ground floor, the front entrance lobby leads into a boardroom on the right and a reception / sales office to the left. Beyond this is a rear kitchen and a small warehouse area which has its own roller shutter door access to the side. At first floor the offices are mainly open plan with the exception of 4 clear glass partitioned offices.

The property has gas central heating, suspended ceilings and perimeter trunking for data and electric.

Externally, private parking is available to the front and side of the building for approximately 14 vehicles.

## **Photographic Schedule**

**Internal Offices** 

**Kitchen** 

**External View** 

**Reception Area** 

**First Floor Office Area** 

**External View**