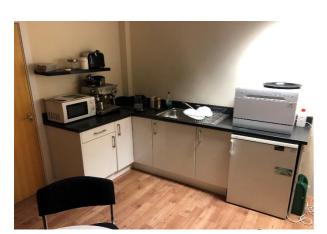

#### **Description**

The property comprises a 2 storey end terrace office building with accommodation planned out over 2 floors.

On the ground floor, the front entrance lobby leads into a boardroom on the right and a reception / sales office to the left. Beyond this is a rear kitchen and a small warehouse area which has its own roller shutter door access to the side. At first floor the offices are mainly open plan with the exception of 4 clear glass partitioned offices.

## **Photographic Schedule**

**Internal Offices** 

**Kitchen** 

**External View** 

**Reception Area** 

**First Floor Office Area** 

**External View**