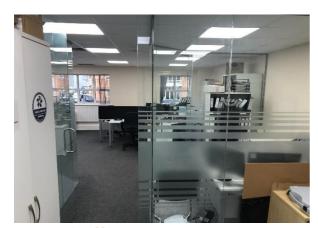

#### **Description**

The property comprises a 2 storey end terrace office building with accommodation planned out over 2 floors.

On the ground floor, the front entrance lobby leads into a boardroom on the right and a reception / sales office to the left. Beyond this is a rear kitchen and a small warehouse area which has its own roller shutter door access to the side. At first floor the offices are mainly open plan with the exception of 4 clear glass partitioned offices.

## **Photographic Schedule**

**Internal Offices** 

**Kitchen** 

**External View** 

**Reception Area** 

**First Floor Office Area** 

**External View**