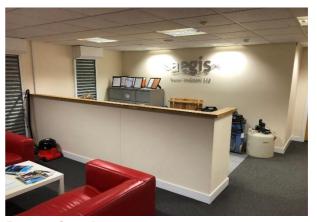

#### **Description**

The property comprises a 2 storey end terrace office building with accommodation planned out over 2 floors.

On the ground floor, the front entrance lobby leads into a boardroom on the right and a reception / sales office to the left. Beyond this is a rear kitchen and a small warehouse area which has its own roller shutter door access to the side. At first floor the offices are mainly open plan with the exception of 4 clear glass partitioned offices.

## **Photographic Schedule**

**Internal Offices** 

**Kitchen** 

**External View** 

**Reception Area** 

**First Floor Office Area** 

**External View**