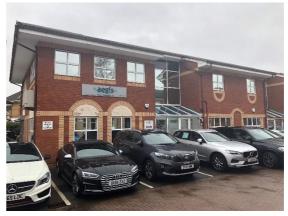

#### Location

The subject is located on an established office park to the east of Tamworth and in convenient proximity to Junction 10 of the M42 and within a 15 minute drive of the M6 toll road.

The property is close to the B5000 which links into the A5 Bypass via Malborough Way. There are numerous other offices occupiers in the area including National Windscreen and Britvic Soft Drinks.

The property has gas central heating, suspended ceilings and perimeter trunking for data and electric.

Externally, private parking is available to the front and side of the building for approximately 14 vehicles.

## **Photographic Schedule**

**Internal Offices** 

**Kitchen** 

**External View** 

**Reception Area** 

**First Floor Office Area** 

**External View**