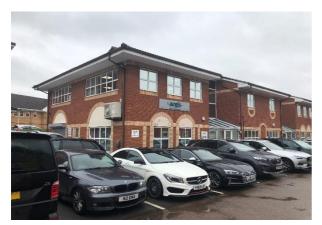

#### Location

The subject is located on an established office park to the east of Tamworth and in convenient proximity to Junction 10 of the M42 and within a 15 minute drive of the M6 toll road.

The property is close to the B5000 which links into the A5 Bypass via Malborough Way. There are numerous other offices occupiers in the area including National Windscreen and Britvic Soft Drinks.

The property has gas central heating, suspended ceilings and perimeter trunking for data and electric.

Externally, private parking is available to the front and side of the building for approximately 14 vehicles.

## **Photographic Schedule**

**Internal Offices** 

**Kitchen** 

**External View** 

**Reception Area** 

**First Floor Office Area** 

**External View**