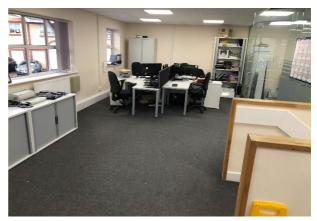

#### **Description**

The property comprises a 2 storey end terrace office building with accommodation planned out over 2 floors.

On the ground floor, the front entrance lobby leads into a boardroom on the right and a reception / sales office to the left. Beyond this is a rear kitchen and a small warehouse area which has its own roller shutter door access to the side. At first floor the offices are mainly open plan with the exception of 4 clear glass partitioned offices.

## **Photographic Schedule**

**Internal Offices** 

**Kitchen** 

**External View** 

**Reception Area** 

**First Floor Office Area** 

**External View**