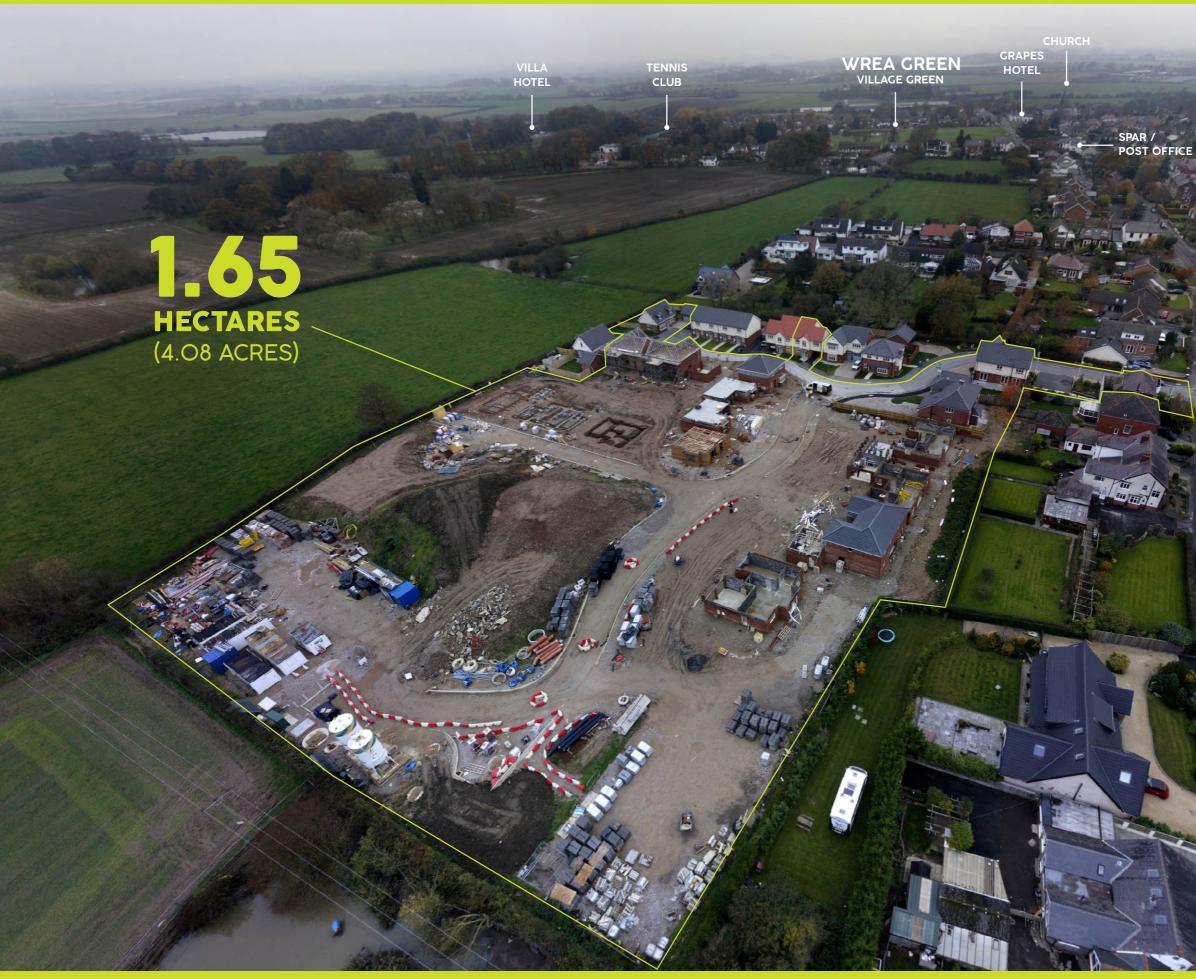

## PARKWOOD CHASE

Bryning Lane, Wrea Green, Preston PR4 2NL

<image>

An exciting opportunity to purchase a part completed residential development site, located in the upmarket and sought after village of Wrea Green.

The development site is planned to comprise 36 executive family homes, with eight plots having now been completed and sold. 28 plots are now remaining and in varying states of completion. Five of these homes are now complete, or close to completion and ready for sale.

The site extends to approximately 1.65 hectares (4.08 acres). The scheme density is circa 20 houses per hectare.

The freehold is for sale with vacant possession under title no's LA572258, LAN199912 & LAN13O43O.