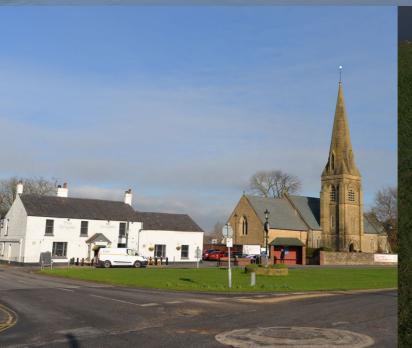

## The site is located in the sought after village of Wrea Green, approximately 4 miles north east of Lytham in Lancashire.

The site is a 5 minute walk (0.3 miles) from Wrea Green village centre.

Wrea Geen has been the winner of the best kept village several times, and provides an attractive village church, green with duckpond, a 19th century pub and tennis club alongside other amenities. In addition, the village primary school has an outstanding OFSTED rating, with excellent secondary schools in the locality including the private Kirkham Grammar School. The neighbouring small towns of Lytham and Kirkham also host a number of top-performing high schools and independent Grammar schools.