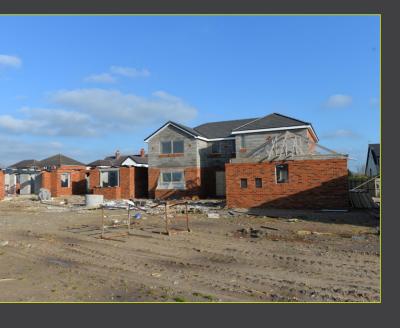

The development site is planned to comprise 36 executive family homes, with eight plots having now been completed and sold. 28 plots are now remaining and in varying states of completion. Five of these homes are now complete, or close to completion and ready for sale.

| No.          | Plot Numbers                                         | Stage of completion                                                 |
|--------------|------------------------------------------------------|---------------------------------------------------------------------|
| 2            | 1 & 30                                               | Complete and ready for sale                                         |
| 2, 27<br>&36 | 3                                                    | Constructed with internal works still to complete                   |
| 3            | 5, 24 & 25                                           | Partially constructed with foundations, elevations and roof in situ |
| 6            | 3, 4, 6, 17, 18 & 26                                 | Foundations and partial elevations in situ                          |
| 1            | 19                                                   | Foundations dug                                                     |
| 13           | 7, 8, 9, 10, 11, 12, 13, 14,<br>15, 16, 20, 21, & 22 | Works yet to commence                                               |