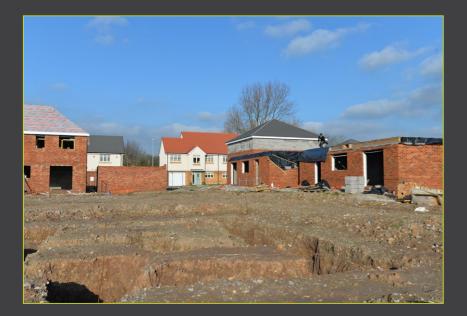

## PARKWOOD CHASE

Bryning Lane, Wrea Green, Preston PR4 2NL

<image>

An exciting opportunity to purchase a part completed residential development site, located in the upmarket and sought after village of Wrea Green.

The development site is planned to comprise 36 executive family homes, with eight plots having now been completed and sold. 28 plots are now remaining and in varying states of completion. Five of these homes are now complete, or close to completion and ready for sale.

| No.          | Plot Numbers                                         | Stage of completion                                                 |
|--------------|------------------------------------------------------|---------------------------------------------------------------------|
| 2            | 1 & 30                                               | Complete and ready for sale                                         |
| 2, 27<br>&36 | 3                                                    | Constructed with internal works still to complete                   |
| 3            | 5, 24 & 25                                           | Partially constructed with foundations, elevations and roof in situ |
| 6            | 3, 4, 6, 17, 18 & 26                                 | Foundations and partial elevations in situ                          |
| 1            | 19                                                   | Foundations dug                                                     |
| 13           | 7, 8, 9, 10, 11, 12, 13, 14,<br>15, 16, 20, 21, & 22 | Works yet to commence                                               |