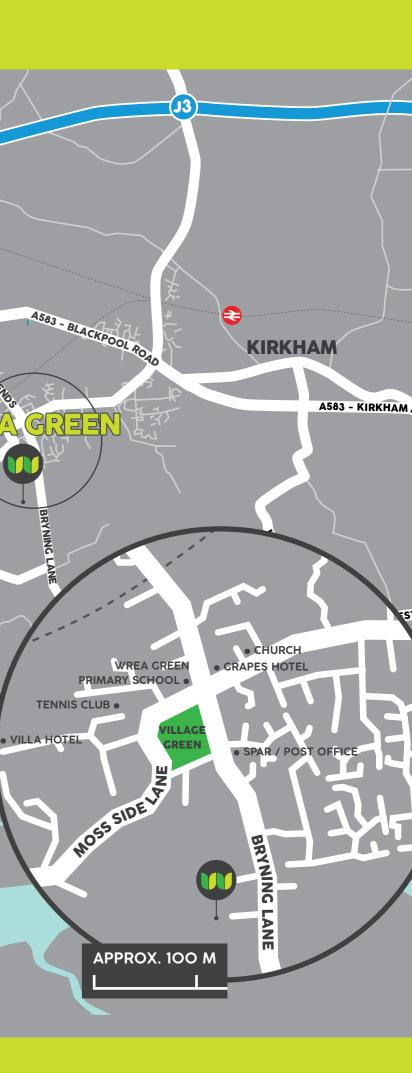

## The site is located in the sought after village of Wrea Green, approximately 4 miles north east of Lytham in Lancashire.

The site is a 5 minute walk (0.3 miles) from Wrea Green village centre.

Wrea Geen has been the winner of the best kept village several times, and provides an attractive village church, green with duckpond, a 19th century pub and tennis club alongside other amenities. In addition, the village primary school has an outstanding OFSTED rating, with excellent secondary schools in the locality including the private Kirkham Grammar School. The neighbouring small towns of Lytham and Kirkham also host a number of top-performing high schools and independent Grammar schools.

The desirable seaside town of Lytham is a 10 minute drive from the site, with a range of amenities including bars, restaurants and independent shops.