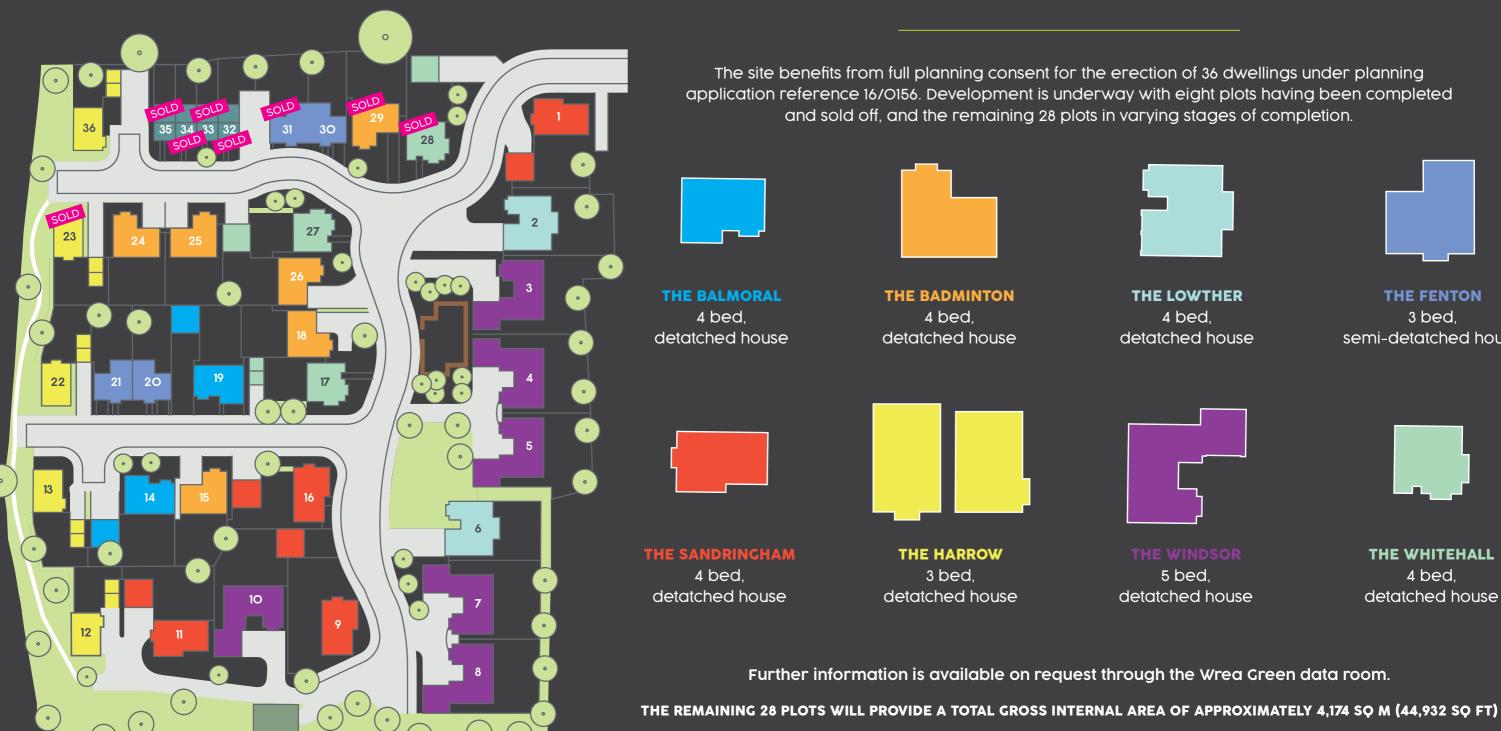

The development site is planned to comprise 36 executive family homes, with eight plots having now been completed and sold. 28 plots are now remaining and in varying states of completion. Five of these homes are now complete, or close to completion and ready for sale.

| No.          | Plot Numbers                                         | Stage of completion                                                 |
|--------------|------------------------------------------------------|---------------------------------------------------------------------|
| 2            | 1 & 30                                               | Complete and ready for sale                                         |
| 2, 27<br>&36 | 3                                                    | Constructed with internal works still to complete                   |
| 3            | 5, 24 & 25                                           | Partially constructed with foundations, elevations and roof in situ |
| 6            | 3, 4, 6, 17, 18 & 26                                 | Foundations and partial elevations in situ                          |
| 1            | 19                                                   | Foundations dug                                                     |
| 13           | 7, 8, 9, 10, 11, 12, 13, 14,<br>15, 16, 20, 21, & 22 | Works yet to commence                                               |

### THE DEVELOPMENT

THE FENTON 3 bed. semi-detatched house

THE WHITEHALL 4 bed, detatched house

# THE HOMES

\*Cross Internal Area sizes

For further information, including access to the data room please visit: **parkwoodchase.com** or to arrange an inspection contact:

> HOLLY SURPLICE 0161 710 2010 holly.surplice@landwoodgroup.com