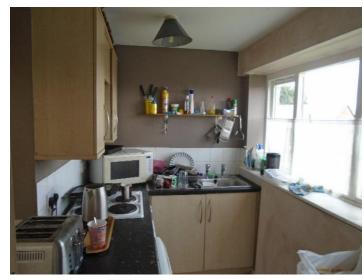

#### **Accommodation**

Internally each flat provides a kitchen/lounge with fitted kitchen, bathroom with 3 piece bathroom suite and between one and three bedrooms. The flats are fitted with carpet floor coverings, and a mixture of plastered and painted and plastered and papered walls.