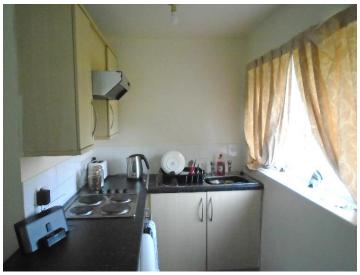

#### **Accommodation**

Internally each flat provides a kitchen/lounge with fitted kitchen, bathroom with 3 piece bathroom suite and between one and three bedrooms. The flats are fitted with carpet floor coverings, and a mixture of plastered and painted and plastered and papered walls.