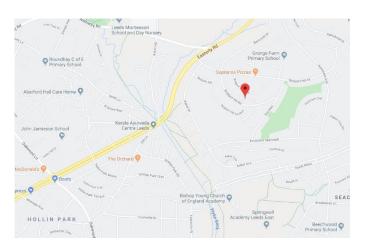

#### Location

The properties are located on Kingsdale Court, in the Seacroft area circa 4 miles to the north east of Leeds City Centre.

Kingsdale Court is positioned just off the main Easterley Road (A58) which leads into Leeds City Centre which also provides access to the inner ring road and A6280 outer ring road.

The surrounding area provides a range of local amenities including schools, shops and parks, with Roundhay Park being located 0.5 miles to the north.