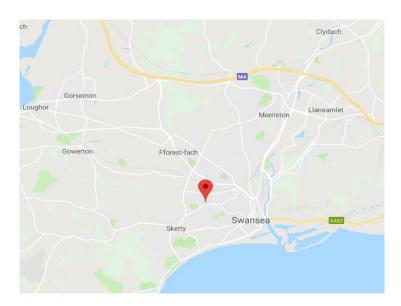

#### Location

The site is located in the Townhill district of Swansea, approximately 2 miles to the north west of Swansea City Centre.

The Townhill area is mainly made up of residential housing as well as a retail parade within walking distance of the subject site to include occupiers such as a post office, off license and take away restaurants.

The A483 is located in close proximity, connecting Swansea with the M4 motorway and subsequently providing access to Bristol and London.