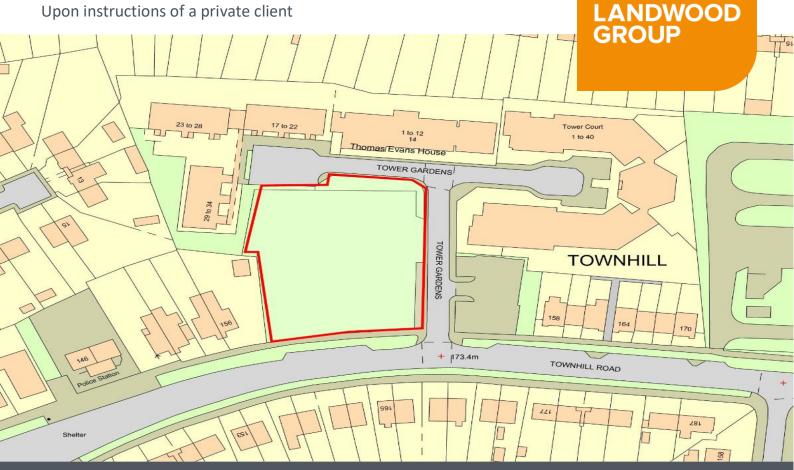

#### **Description**

The site comprises a parcel of land extending to approximately 0.6 acres and is mainly square in shape and split over two levels.

The site is situated on the corner of Tower Gardens and Townhill Road.

#### **Planning**

The site had planning consent granted for the erection of a 58 bedroom nursing home with 23 car parking spaces which was approved in January 2009 and extended in November 2013.

This consent has now lapsed, albeit we acknowledge that the principle for a care home on the site has been established.

Planning Ref: 2007/2465 – Swansea City Council.

The site has undergone demolition and clearance.