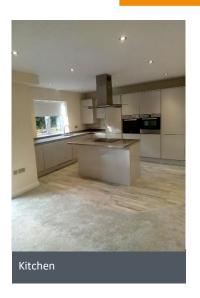

#### Accommodation

The property comprises entrance hallway, utility, modern fitted breakfast kitchen with integrated appliances and spacious open plan lounge with French doors leading to a private terraced patio. There are two good sized double bedrooms with master having an ensuite and a three piece modern family bathroom with overhead shower.