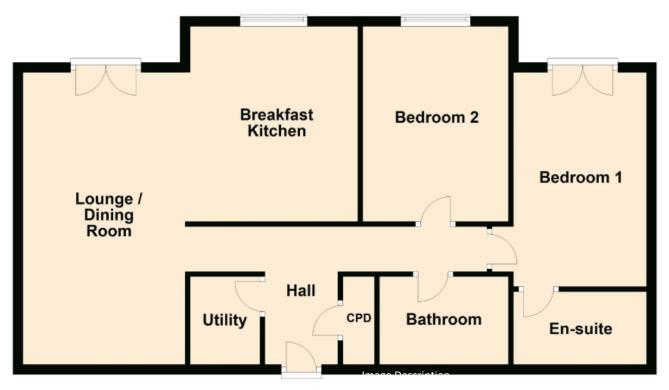

#### Accommodation

The property comprises entrance hallway, utility, modern fitted breakfast kitchen with integrated appliances and spacious open plan lounge with French doors leading to a private terraced patio. There are two good sized double bedrooms with master having an ensuite and a three piece modern family bathroom with overhead shower.

The property extends to 833 sq ft.

Total area: approx. 77.4 sq. metres (833.2 sq. feet)