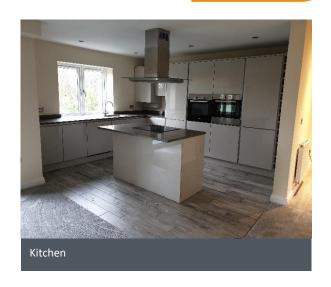

#### Accommodation

The property comprises entrance hallway, utility, modern fitted breakfast kitchen with integrated appliances and spacious open plan lounge with French doors leading to a private Juliette balcony. There are two good sized double bedrooms with master having an en-suite and a three piece modern family bathroom with overhead shower.