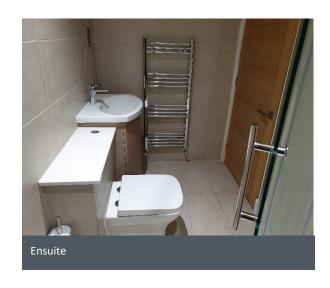

#### Accommodation

The property comprises entrance hallway, utility, modern fitted breakfast kitchen with integrated appliances and spacious open plan lounge with French doors leading to a private Juliette balcony. There are two good sized double bedrooms with master having an en-suite and a three piece modern family bathroom with overhead shower.