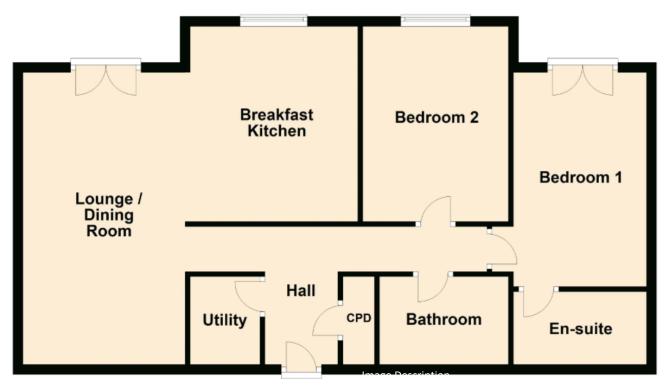

#### Accommodation

The property comprises entrance hallway, utility, modern fitted breakfast kitchen with integrated appliances and spacious open plan lounge with French doors leading to a private Juliette balcony. There are two good sized double bedrooms with master having an en-suite and a three piece modern family bathroom with overhead shower.

The property extends to 833 sq ft.

Total area: approx. 77.4 sq. metres (833.2 sq. feet)