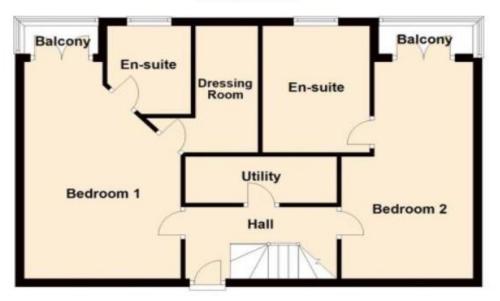

#### Accommodation

This superb penthouse apartment is set over two levels with the ground floor comprising entrance hallway, utility and two large double bedrooms both having ensuite bathrooms and the master having a dressing room. Both bedrooms lead out to their own private Juliette balcony. To the first floor, there is a modern fitted breakfast kitchen with integrated appliances and a spacious open plan lounge/dining area with French doors leading to a private Juliette balcony. There is also a study area and separate WC.

#### Second Floor

www.landwoodgroup.com