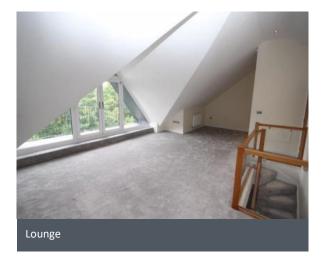

#### Accommodation

This superb penthouse apartment is set over two levels with the ground floor comprising entrance hallway, utility and two large double bedrooms both having ensuite bathrooms and the master having a dressing room. Both bedrooms lead out to their own private Juliette balcony. To the first floor, there is a modern fitted breakfast kitchen with integrated appliances and a spacious open plan lounge/dining area with French doors leading to a private Juliette balcony. There is also a study area and separate WC.