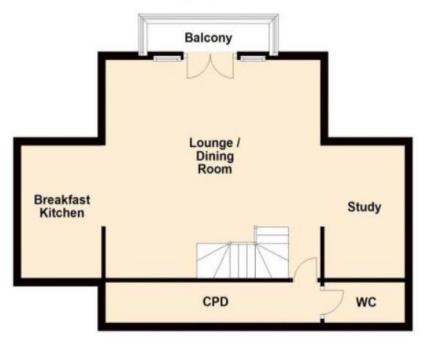

#### Accommodation

This superb penthouse apartment is set over two levels with the ground floor comprising entrance hallway, utility and two large double bedrooms both having ensuite bathrooms and the master having a dressing room. Both bedrooms lead out to their own private Juliette balcony. To the first floor, there is a modern fitted breakfast kitchen with integrated appliances and a spacious open plan lounge/dining area with French doors leading to a private Juliette balcony. There is also a study area and separate WC.