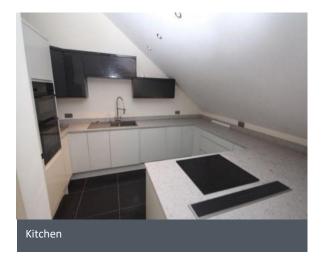

#### Accommodation

This superb penthouse apartment is set over two levels with the ground floor comprising entrance hallway, utility and two large double bedrooms both having ensuite bathrooms and the master having a dressing room. Both bedrooms lead out to their own private Juliette balcony. To the first floor, there is a modern fitted breakfast kitchen with integrated appliances and a spacious open plan lounge/dining area with French doors leading to a private Juliette balcony. There is also a study area and separate WC.