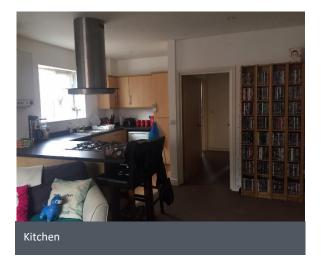

#### Description

The property comprises a two bedroom first floor flat, positioned in a modern development. The flat is selfcontained and accessed via steps leading from the pavement to an external porch to the front with a main doorway.

#### Accommodation

The property comprises entrance hallway with a staircase leading up to the open-plan kitchen / living area, two double bedrooms, bathroom and additional storage space.

The property extends to approximately 605 sq ft.