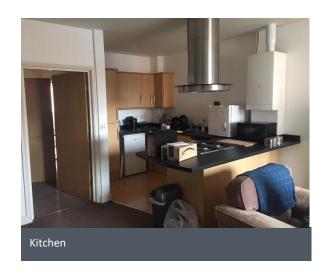

### Accommodation

The property comprises entrance hallway with a staircase leading up to the open-plan kitchen / living area, two double bedrooms, bathroom and additional storage space.

The property extends to approximately 605 sq ft.