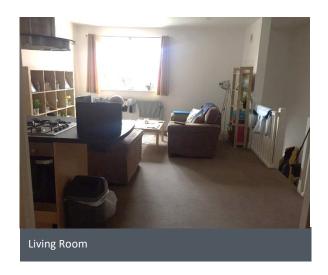

### Accommodation

The property comprises entrance hallway with a staircase leading up to the open-plan kitchen / living area, two double bedrooms, bathroom and additional storage space.

The property extends to approximately 605 sq ft.