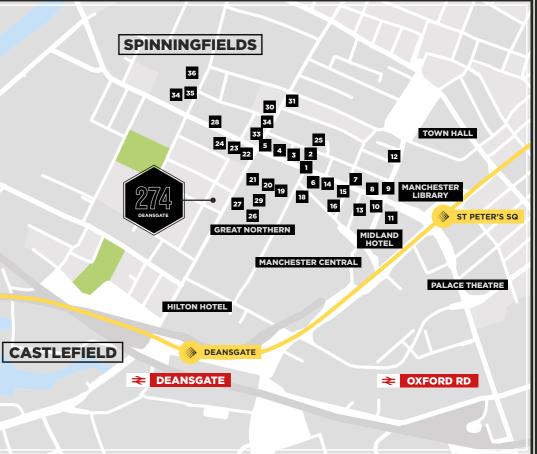

### FOR BUSINESS AND PLEASURE, NOTHING IS MORE DESIRABLE OR CENTRAL

|           | ١.  | Alberts Schloss           |
|-----------|-----|---------------------------|
|           | 2.  | Albert Hall               |
|           | 3.  | Peaky Blinders Bar        |
|           | 4.  | <b>Revolucion De Cuba</b> |
|           | 5.  | Dirty Martini             |
|           | 6.  | Peter Street Kitchen      |
| ۲         | 7.  | Asha's                    |
|           | 8.  | Papu's Place              |
| A VA      | 9.  | Starbucks                 |
| (Telephie | 10. | Caffe Nero                |

- 11. Mr Coopers
- 12. The Brotherhood

- 13. Pizza Express
- 14. Radisson Blu Edwardian
- 15. Opus One
- 16. Steak & Lobster
- 17. Impossible
- 18. Kiely's Irish Bar
- **19.** Almost Famous
- 20. All Star Lanes
- 21. Home Sweet Home
- 22. Sainsburys Local
- 23. Starbucks
- 24. Tesco Express

- 25. Lord Abercrombie
- 26. Manchester 235 Casino
- 27. Whistle Punks
- 28. Bannatyne Health Club
- 29. Odeon Cinema
- 30. Hawksmoor
- 31. Gusto
- 32. Rudy's Neopolitan Pizza
- 33. Federal Cafe
- 34. 20 Stories
- 35. We Work
- 36. The lvy