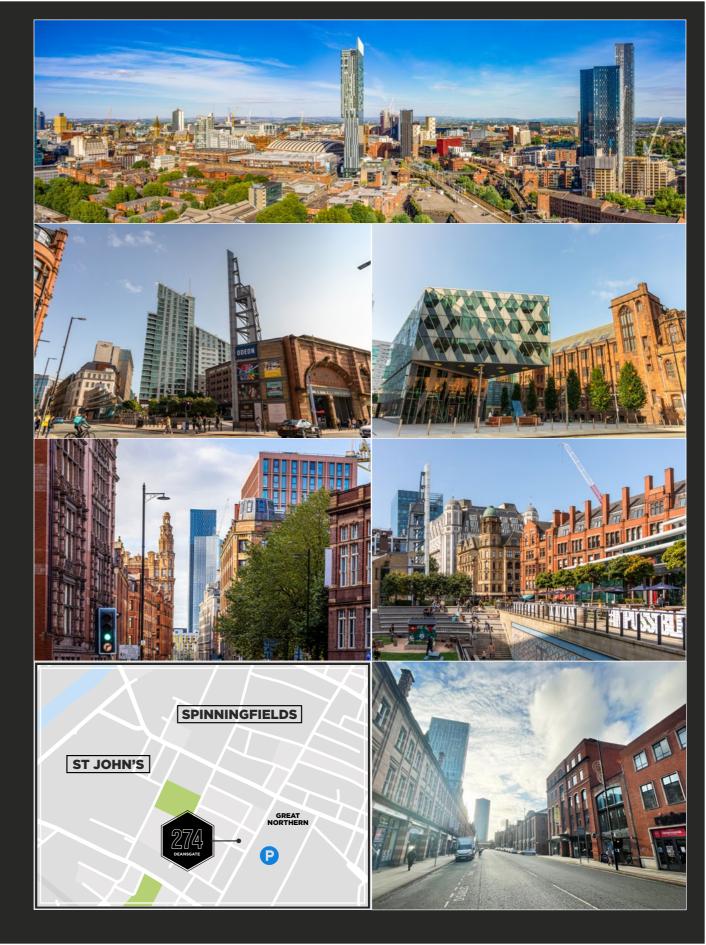

#### SOUTH-DEANSGATE IS FAST BECOMING 'THE MAYFAIR OF MANCHESTER' AND THE PLACE TO BE

You only have to step out onto South Deansgate and you're instantly stuck by your surroundings.

274 Deansgate is located in the heart of Manchester, right next to the elegant Spinningfields, the city's financial centre and home to its finest restaurants and entertainment venues including, The Ivy, 20 Stories, and the Grand Opera House Theatre.

It's a stones throw away from the city's liveliest upmarket bars on Peter Street including Albert Schloss, Revolucion De Cuba, Peaky Blinders & Brew Dog. It's also directly opposite Great Northern Square, the home to Odeon Cinema, James Martin Manchester, Manchester 235 Casino and hundreds of car parking spaces.

The property is also adjacent to Manchester's newest city centre area, St John's, a neighbourhood of open green spaces, the finest riverside dining and luxury apartments.

As you head further down Deansgate you find yourself spoilt for choice with upmarket bars & restaurants including The Hawksmoor, and Australasia. A few more steps and you are in retail heaven, passing through St Anne's Square, on your way to Harvey Nichols, Selfridge's and the Arndale.

The building is a short walk from Deansgate Castlefield Metrolink, providing direct access to Piccadilly station as well as surrounding suburbs of Didsbury, Altrincham and Manchester Airport.

This area of the city is home to numerous established digital, tech and finance companies creating an irresistible array of networking opportunities.