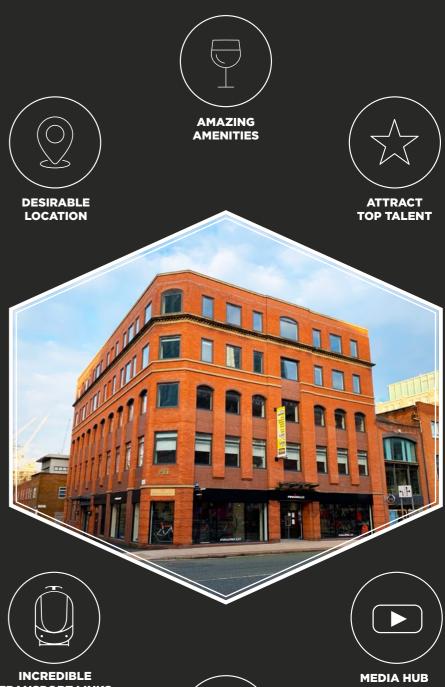

#### **BUILDING HIGHLIGHTS**

- Next to Spinningfields and St John's
- Surrounded by bars & restaurants
- Opposite multi story car park
- Close to retail and entertainment
- Within Manchester's business community
- Fully refurbished floors available
- Abundance of transport links
- The most desirable area of the city