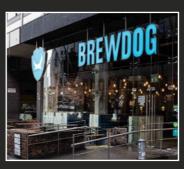

It's a stones throw away from the city's liveliest upmarket bars on Peter Street including Albert Schloss, Revolucion De Cuba, Peaky Blinders & Brew Dog. It's also directly opposite Great Northern Square, the home to Odeon Cinema, James Martin Manchester, Manchester 235 Casino and hundreds of car parking spaces.