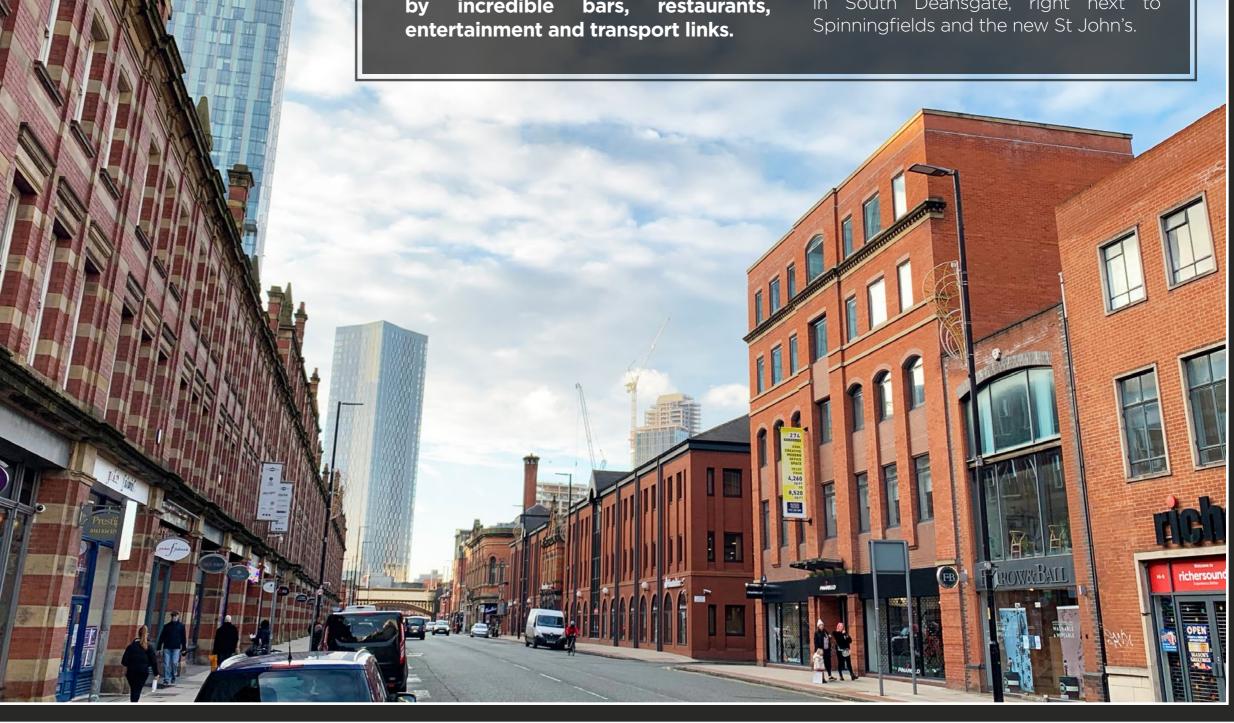

#### SOUTH-DEANSGATE IS FAST BECOMING 'THE MAYFAIR OF MANCHESTER' AND THE PLACE TO BE

You only have to step out onto South Deansgate and you're instantly stuck by your surroundings.

274 Deansgate is located in the heart of Manchester, right next to the elegant Spinningfields, the city's financial centre and home to its finest restaurants and entertainment venues including, The Ivy, 20 Stories, and the Grand Opera House Theatre.

It's a stones throw away from the city's liveliest upmarket bars on Peter Street including Albert Schloss, Revolucion De Cuba, Peaky Blinders & Brew Dog. It's also directly opposite Great Northern Square, the home to Odeon Cinema, James Martin Manchester, Manchester 235 Casino and hundreds of car parking spaces.

The property is also adjacent to Manchester's newest city centre area, St John's, a neighbourhood of open green spaces, the finest riverside dining and luxury apartments.

As you head further down Deansgate you find yourself spoilt for choice with upmarket bars & restaurants including The Hawksmoor, and Australasia. A few more steps and you are in retail heaven, passing through St Anne's Square, on your way to Harvey Nichols, Selfridge's and the Arndale.

#### THE OPPORTUNITY

274 Deansgate has the perfect location in the most desirable area of Manchester City Centre, surrounded by incredible bars, restaurants, entertainment and transport links. With a number of high quality spaces available to lease this a fantastic opportunity to establish your business in South Deansgate, right next to Spinningfields and the new St John's.