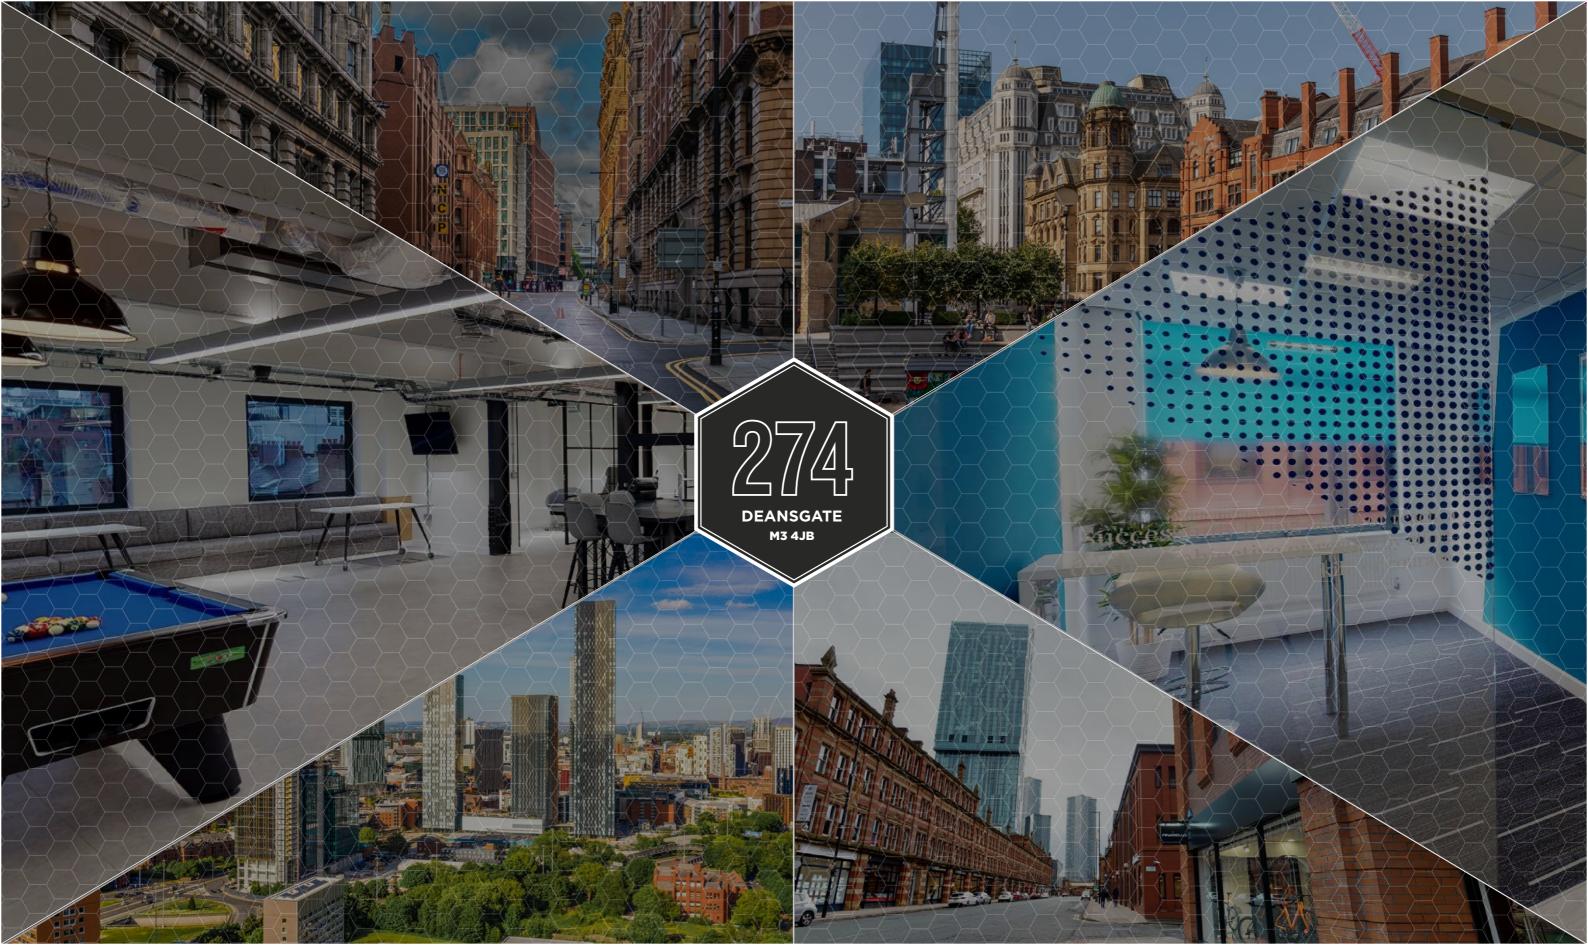

# **SHORT & LONG TERM TENANCY AVAILABLE IN THIS NEWLY REMODELLED PROPERTY IN** THE HEART OF THE CITY

274 Deansgate is a striking and attractive five storey building within touching distance of Manchester's Metropolis of upmarket bars restaurants and entertainment venues.

Located between Spinningfields and the new St John's scheme, the property is flanked by two Metrolink stops, giving gracious access to Piccadilly Station, desirable suburbs and the UK's 3rd largest airport.

There are currently two full floors and one half floor available to let, all having been recently refurbished.

The 1st floor is fitted out to a high standard with suspended ceilings incorporating a mix of LED panel and LG3 lighting.