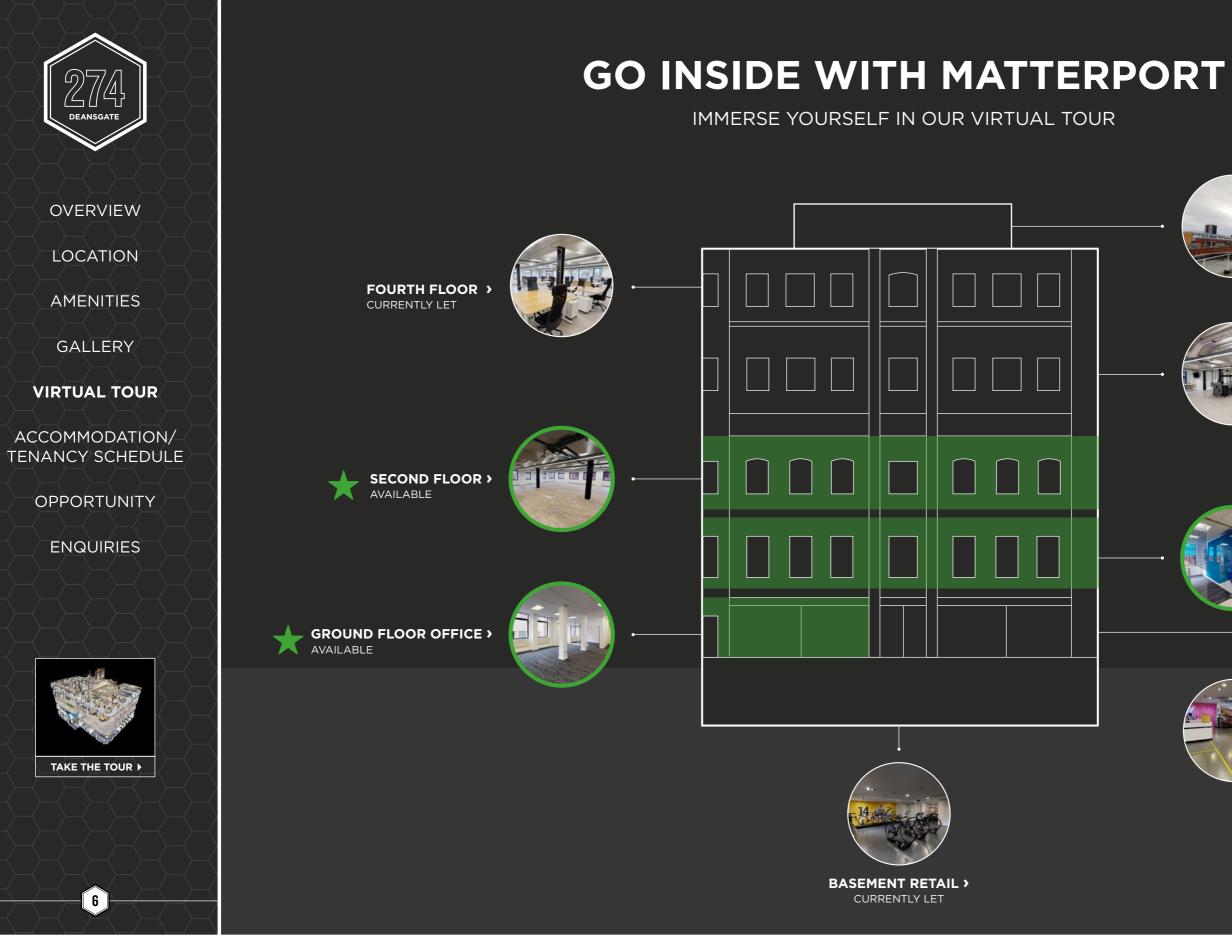

**ROOFTOP** >

THIRD FLOOR > CURRENTLY LET

**GROUND FLOOR RETAIL >** CURRENTLY LET

# ACCOMMODATION

| Demise              | NIA (Sqft) |  |  |
|---------------------|------------|--|--|
| Basement Rear       | 1,509      |  |  |
| Part Ground Front   | 2,176      |  |  |
| Part Basement Front | 2,120      |  |  |
| Ground Floor Rear   | 1,150      |  |  |
| 1st Floor           | 4,260      |  |  |
| 2nd Floor           | 4,260      |  |  |
| 3rd Floor           | 4,260      |  |  |
| 4th Floor           | 3,953      |  |  |
| NIA total (Approx.) | 23,688     |  |  |
| GIA total (Approx.) | 30,000     |  |  |

## **TENANCY SCHEDULE**

| Demise                                | Occupier                       | From              | То                | Term<br>(Yrs) | Review                   | Net<br>Internal<br>Floor<br>area<br>(Sqft) | ERV    |
|---------------------------------------|--------------------------------|-------------------|-------------------|---------------|--------------------------|--------------------------------------------|--------|
| Basement<br>Rear                      | NOW<br>AVAILABLE               | N/A               | N/A               | N/A           | N/A                      | 1,509                                      | ΡΟΑ    |
| Part<br>Ground &<br>Basement<br>Front | Cicli<br>Pinarello<br>(UK) Ltd | 2nd July<br>2012  | 1st July<br>2022  | 10            | No<br>Further<br>Reviews | 4,296                                      | Leased |
| Ground<br>Floor Rear                  | NOW<br>AVAILABLE               | N/A               | N/A               | N/A           | N/A                      | 1,150                                      | ΡΟΑ    |
| 1st<br>Floor                          | NOW<br>AVAILABLE               | N/A               | N/A               | N/A           | N/A                      | 4,260                                      | POA    |
| 2nd<br>Floor                          | NOW<br>AVAILABLE               | N/A               | N/A               | N/A           | N/A                      | 4,260                                      | ΡΟΑ    |
| 3rd &<br>4th<br>Floor                 | Go<br>Daddy<br>Ltd             | 14th June<br>2018 | 13th June<br>2023 | 5             | No<br>Reviews            | 8,213                                      | Leased |
|                                       |                                |                   |                   |               |                          |                                            |        |