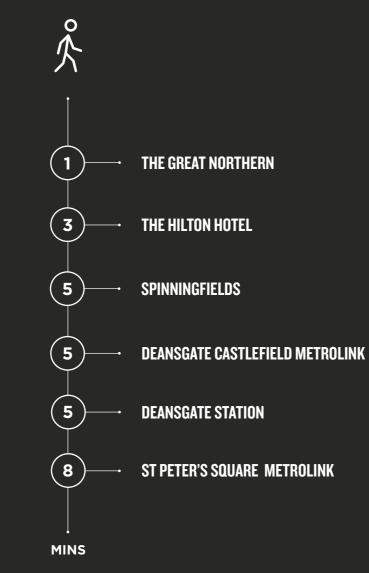

The building is a short walk from Deansgate Castlefield Metrolink, providing direct access to Piccadilly station as well as surrounding suburbs of Didsbury, Altrincham and Manchester Airport.

This area of the city is home to numerous established digital, tech and finance companies creating an irresistible array of networking opportunities.