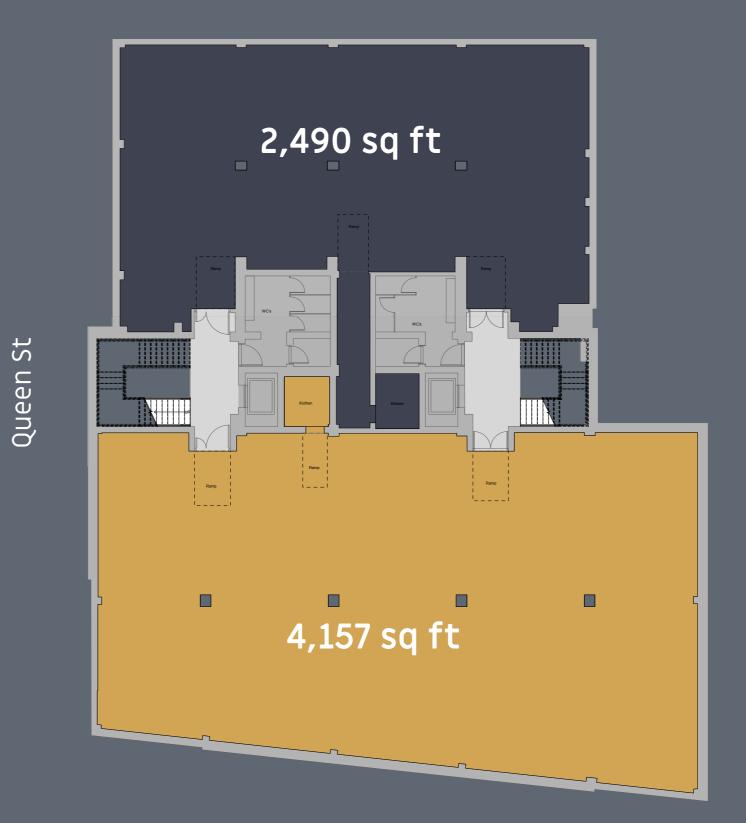

# Availability

Part 1st Floor -1,500 sq ft

Part  $1^{st}$  Floor — **4,157** sq fT

Part 2<sup>nd</sup> Floor — **4,157** sq fT

Part 3<sup>rd</sup> Floor — **4,157** sq FT

Part 3<sup>rd</sup> Floor — **2,486** sq ft

Part  $4^{th}$  Floor -4,157 sq ft

Part 4<sup>th</sup> Floor — **2,482** sq fT

Part 6<sup>th</sup> Floor — **2,490** sq fT

Full 7<sup>th</sup> Floor - **1,621** sq fT

**TOTAL** — **27,207** SQ FT