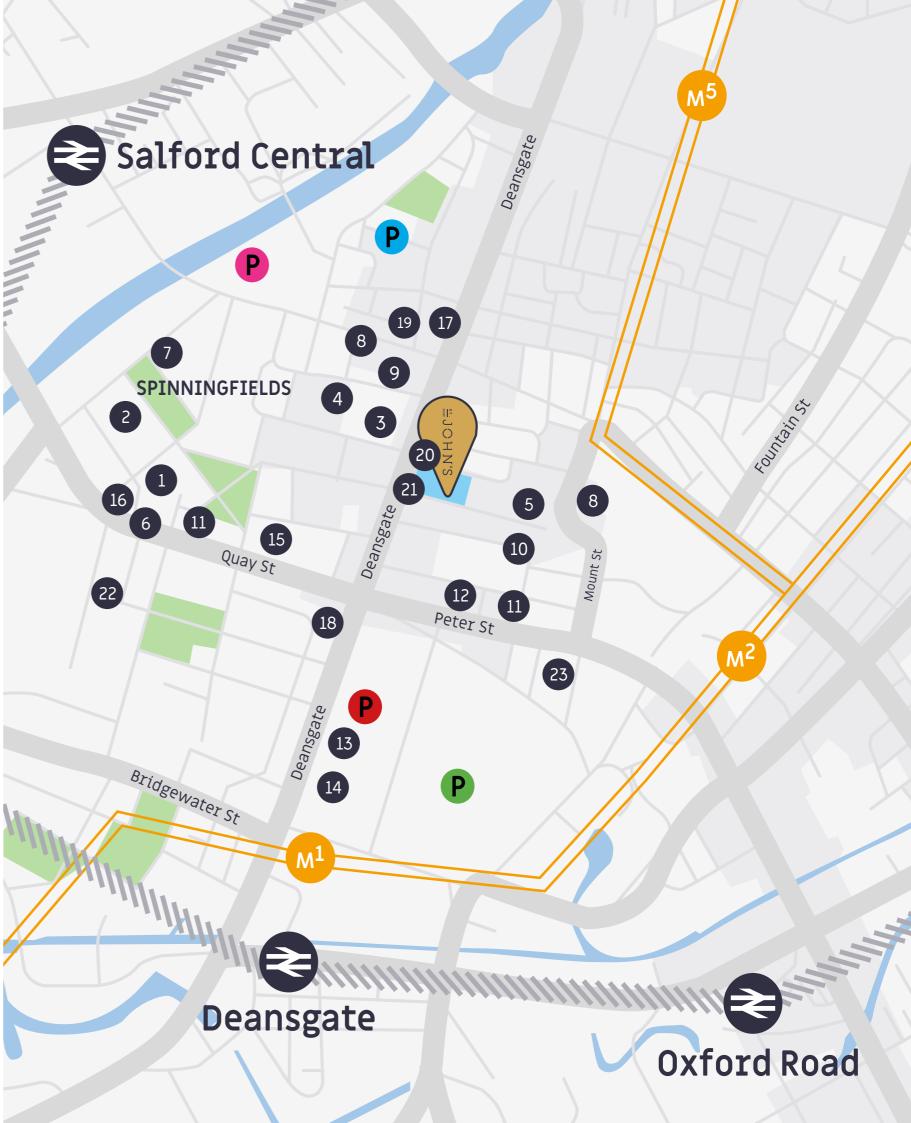

# Location

St. John's House enjoys a prime position on Deansgate, directly opposite Spinningfields, where you will find an abundance of restaurants, bars and boutique luxury retail to choose from.

Within a few minutes' walk, further retail areas such as King Street and St Ann's Square can be found. The historic Albert Square is also on the doorstep. The building sits surrounded by a surplus of amenities for all occupiers to e.

Within close proximity to the building are fantastic transport links including St. Peters Square which is just a short five minute walk away.

| METROLINK STOPS         | 人       |
|-------------------------|---------|
| □ Deansgate/Castlefield | 8 Mins  |
| St Peter's Square       | 6 Mins  |
| Piccadily Gardens       | 13 Mins |
| Market Street           | 12 Mins |
| Exchange Square         | 10 Mins |
| M Shudehill             | 15 Mins |

| RAILWAY STATIONS | 人       |
|------------------|---------|
| Deansgate        | 8 Mins  |
| Oxford Road      | 11 Mins |
| Piccadilly       | 17 Mins |
| Victoria         | 13 Mins |

| CAR PARKING                 | X      |
|-----------------------------|--------|
| P NCP King Street           | 5 Mins |
| P NCP Bridge Street         | 5 Mins |
| P NCP Gt Northern Warehouse | 5 Mins |
| P NCP Manchester Central    | 9 Mins |

### Restaurants & Bars

1.Tattu

2. Itsu

3. Wagamama

4. The Alchemist

5. The Allotment

6. 20 Stories

7. The Refinery

8. Australasia

9. Thatkhur

10. Red's True BBQ

#### Culture & Entertainment

11. Opera House Manchester

12. Albert Schloss

13. Great Northern Warehouse

14. Odeon Cinema

15. Bannatyne Health Club

#### **Shopping & Coffee Shops**

16 M&S

17. Sainsburys

18. Tesco Express

10 Arman

20. Starbucks

21. Cafe Nero

#### Hotels

22. Great John Street Hotel

For Further Information Please Contact: