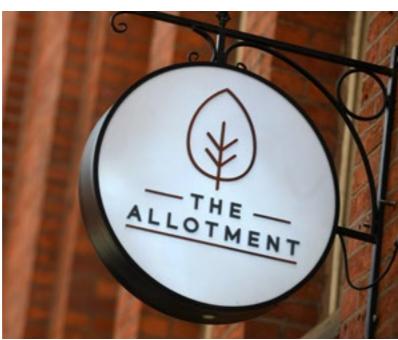

# ST. JOHNSE JOHNSE

2-10 QUEEN STREET, MANCHESTER, M2 5JB

WORKSPACE FROM 1,500 SQ FT TO 27,207 SQ FT

St. John's House is a seven storey office building totalling 41,413 sq ft of workspace, currently undergoing a phased refurbishment programme.

The first phase completed includes a remodelled reception, refurbished common areas and a number of refurbished office suites.

The building provides today's modern businesses the opportunity to work in a prime location opposite Spinningfields, where you can work and enjoy the abundance of amenities on your doorstep.