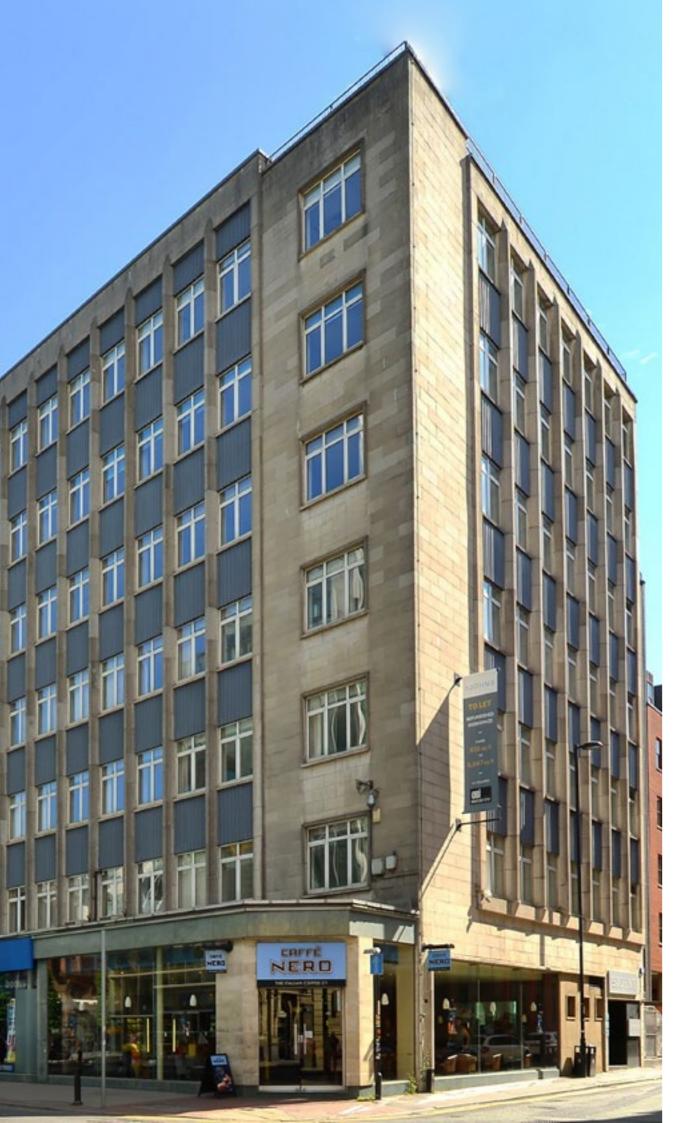

# ST. JOHNSE JOHNSE

2-10 QUEEN STREET, MANCHESTER, M2 5JB

WORKSPACE FROM 1,500 SQ FT TO 27,207 SQ FT

St. John's House is a seven storey office building totalling 41,413 sq ft of workspace, currently undergoing a phased refurbishment programme.

The first phase completed includes a remodelled reception, refurbished common areas and a number of refurbished office suites.

The building provides today's modern businesses the opportunity to work in a prime location opposite Spinningfields, where you can work and enjoy the abundance of amenities on your doorstep.

# Location

St. John's House enjoys a prime position on Deansgate, directly opposite Spinningfields, where you will find an abundance of restaurants, bars and boutique luxury retail to choose from.

Within a few minutes' walk, further retail areas such as King Street and St Ann's Square can be found. The historic Albert Square is also on the doorstep. The building sits surrounded by a surplus of amenities for all occupiers to e.