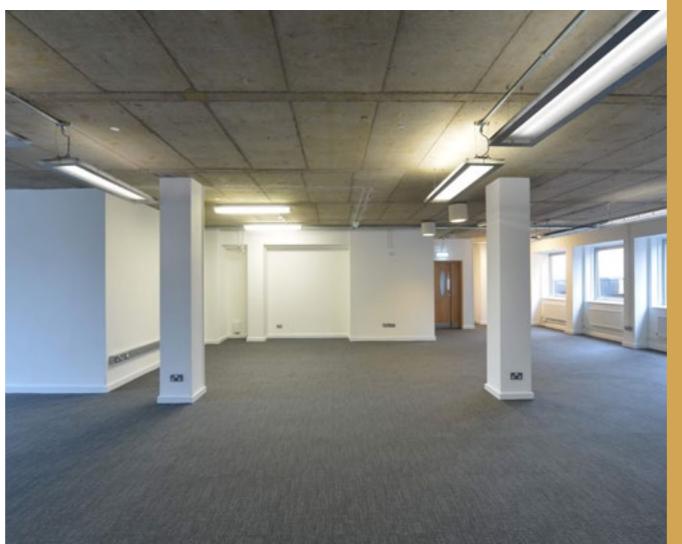

## The Workspace

Newly refurbished offices are available to lease from 1,500 sq ft to floor plates of 6,643 sq ft with a total of 27,207 sq ft available throughout the building.

There are numerous fitted out suites which will be beneficial to those occupiers wanting to relocate to an office with reduced occupational costs.

# THE WORKSPACE PROVIDES THE FOLLOWING SPECIFICATION:

- Newly refurbished reception
- On site facilities manager
- Air-conditioned accommodation
- Fitted-out suites available with meeting rooms and kitchen
- Suspended ceilings
- 24-hour access
- DDA compliant access
- WC's including disabled facility
- 2 x twelve-person passenger lift
- Café Nero on ground floor
- Secure car parking
- Bicycle store and lockers
- Shower facility