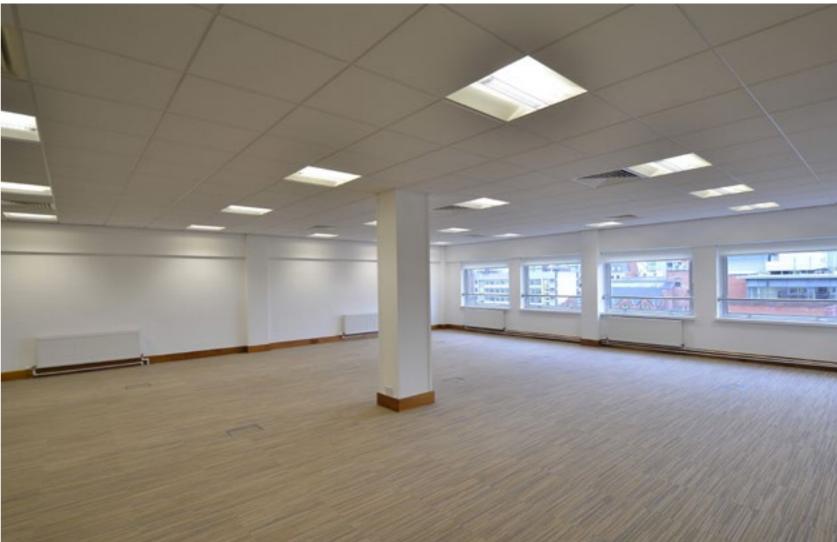

## The Workspace

Newly refurbished offices are available to lease from 1,500 sq ft to floor plates of 6,643 sq ft with a total of 27,207 sq ft available throughout the building.

There are numerous fitted out suites which will be beneficial to those occupiers wanting to relocate to an office with reduced occupational costs.

# THE WORKSPACE PROVIDES THE FOLLOWING SPECIFICATION:

- Newly refurbished reception
- On site facilities manager
- Air-conditioned accommodation
- Fitted-out suites available with meeting rooms and kitchen
- Suspended ceilings
- 24-hour access
- DDA compliant access
- WC's including disabled facility
- 2 x twelve-person passenger lift
- Café Nero on ground floor
- Secure car parking
- Bicycle store and lockers
- Shower facility