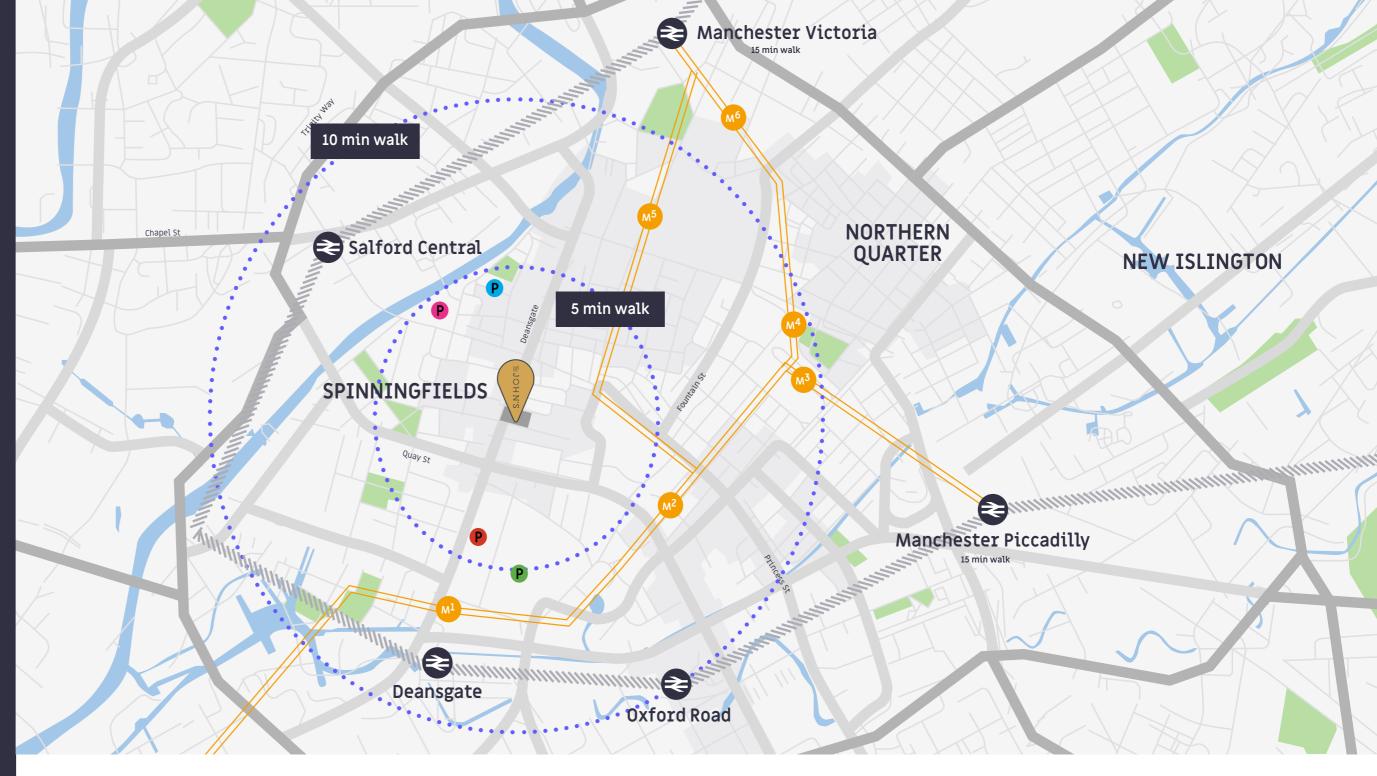

# Location

St. John's House enjoys a prime position on Deansgate, directly opposite Spinningfields, where you will find an abundance of restaurants, bars and boutique luxury retail to choose from.

Within a few minutes' walk, further retail areas such as King Street and St Ann's Square can be found. The historic Albert Square is also on the doorstep. The building sits surrounded by a surplus of amenities for all occupiers to e.

Within close proximity to the building are fantastic transport links including St. Peters Square which is just a short five minute walk away.

| METROLINK STOPS         | 人       |
|-------------------------|---------|
| □ Deansgate/Castlefield | 8 Mins  |
| St Peter's Square       | 6 Mins  |
| Piccadily Gardens       | 13 Mins |
| Market Street           | 12 Mins |
| Exchange Square         | 10 Mins |
| M Shudehill             | 15 Mins |

| RAILWAY STATIONS | 人       |
|------------------|---------|
| Deansgate        | 8 Mins  |
| Oxford Road      | 11 Mins |
| Piccadilly       | 17 Mins |
| Victoria         | 13 Mins |

| CAR PARKING                 | X      |
|-----------------------------|--------|
| P NCP King Street           | 5 Mins |
| P NCP Bridge Street         | 5 Mins |
| P NCP Gt Northern Warehouse | 5 Mins |
| P NCP Manchester Central    | 9 Mins |