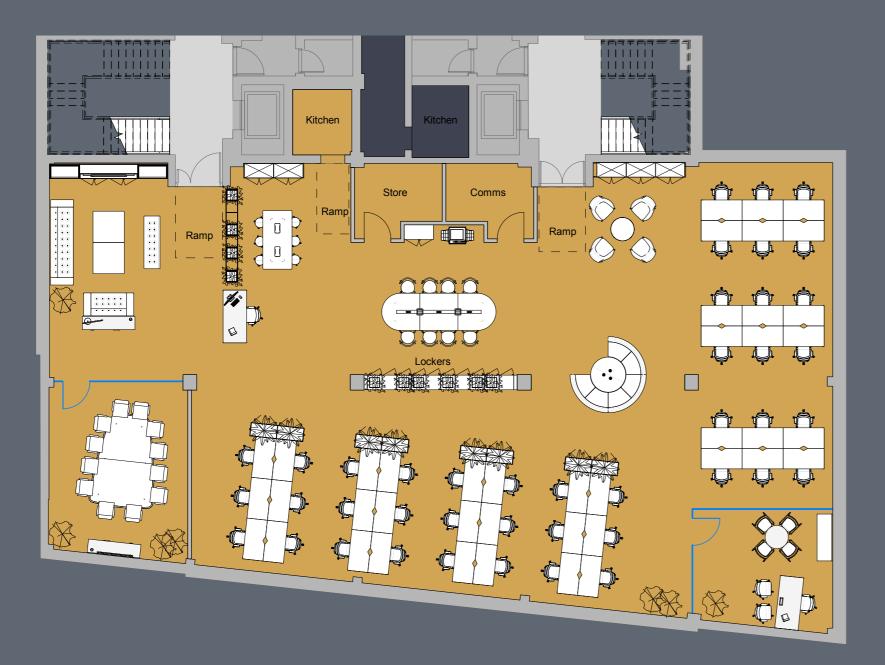

## **Indicative Part** Floor Space Plan

(4,157 sq ft)

42 Workstations

12 Person Boardroom

Lloyd St

Waiting Area

Kitchen/Breakout Area

Soft Seating

8 Person Hot Desking