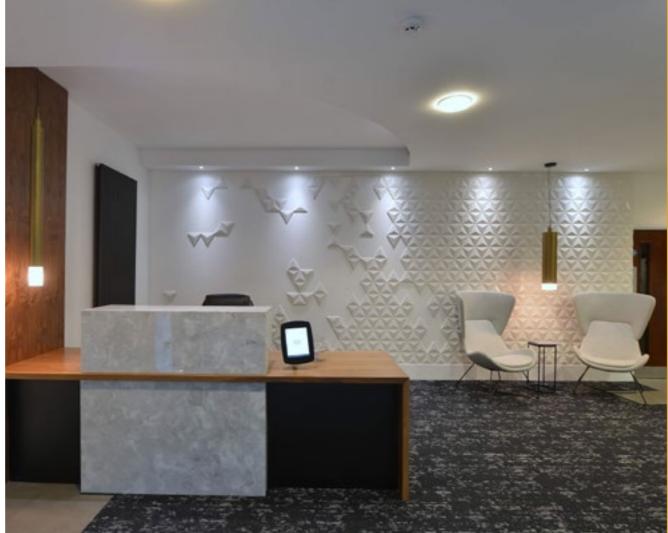

The first phase completed includes a remodelled reception, refurbished common areas and a number of refurbished office suites.

The building provides today's modern businesses the opportunity to work in a prime location opposite Spinningfields, where you can work and enjoy the abundance of amenities on your doorstep.

# THE WORKSPACE PROVIDES THE FOLLOWING SPECIFICATION:

- Newly refurbished reception
- On site facilities manager
- Air-conditioned accommodation
- Fitted-out suites available with meeting rooms and kitchen
- Suspended ceilings
- 24-hour access
- DDA compliant access
- WC's including disabled facility
- 2 x twelve-person passenger lift
- Café Nero on ground floor
- Secure car parking
- Bicycle store and lockers
- Shower facility