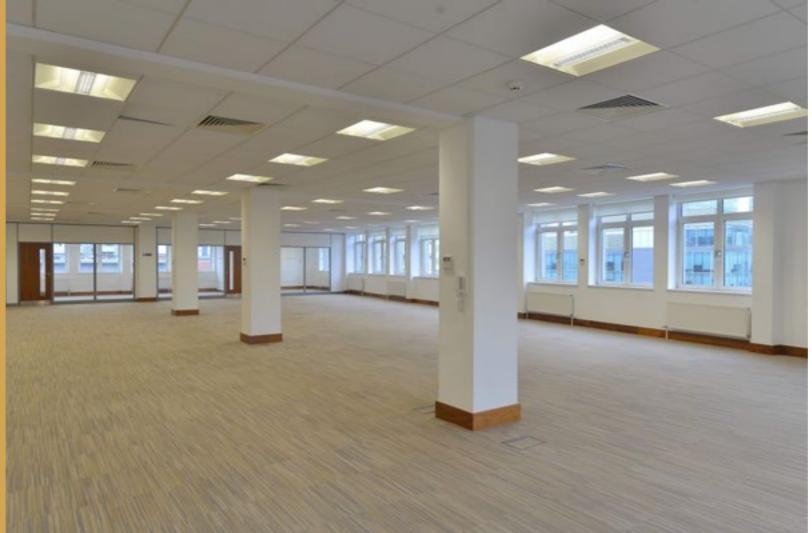

## The Workspace

Newly refurbished offices are available to lease from 1,500 sq ft to floor plates of 6,643 sq ft with a total of 27,207 sq ft available throughout the building.

There are numerous fitted out suites which will be beneficial to those occupiers wanting to relocate to an office with reduced occupational costs.

# THE WORKSPACE PROVIDES THE FOLLOWING SPECIFICATION:

- Newly refurbished reception
- On site facilities manager
- Air-conditioned accommodation
- Fitted-out suites available with meeting rooms and kitchen
- Suspended ceilings
- 24-hour access
- DDA compliant access
- WC's including disabled facility
- 2 x twelve-person passenger lift
- Café Nero on ground floor
- Secure car parking
- Bicycle store and lockers
- Shower facility