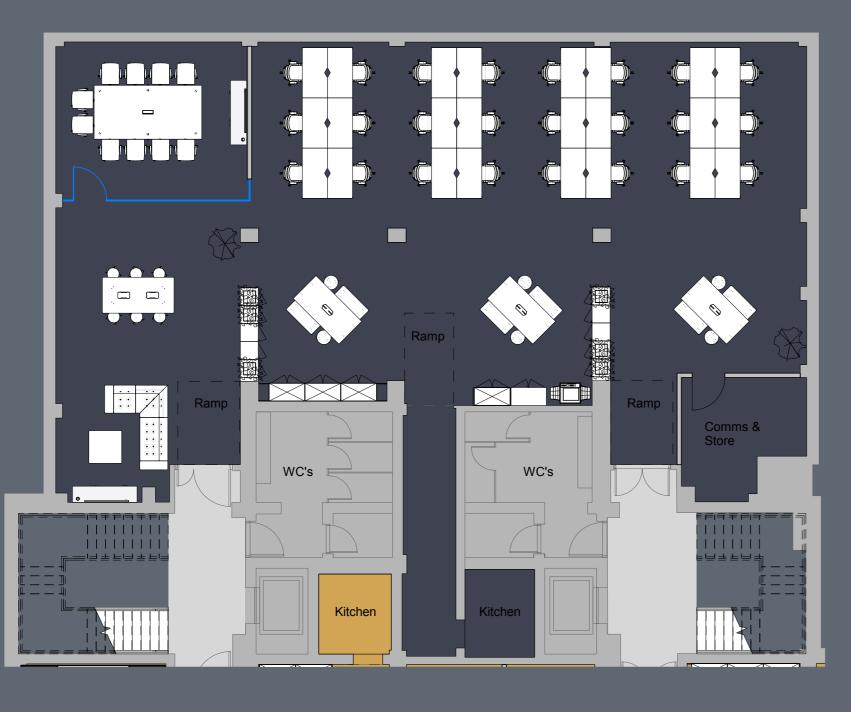

## **Indicative Part** Floor Space Plan

(4,157 sq ft)

42 Workstations

12 Person Boardroom

Lloyd St

Waiting Area

Kitchen/Breakout Area

Soft Seating

8 Person Hot Desking