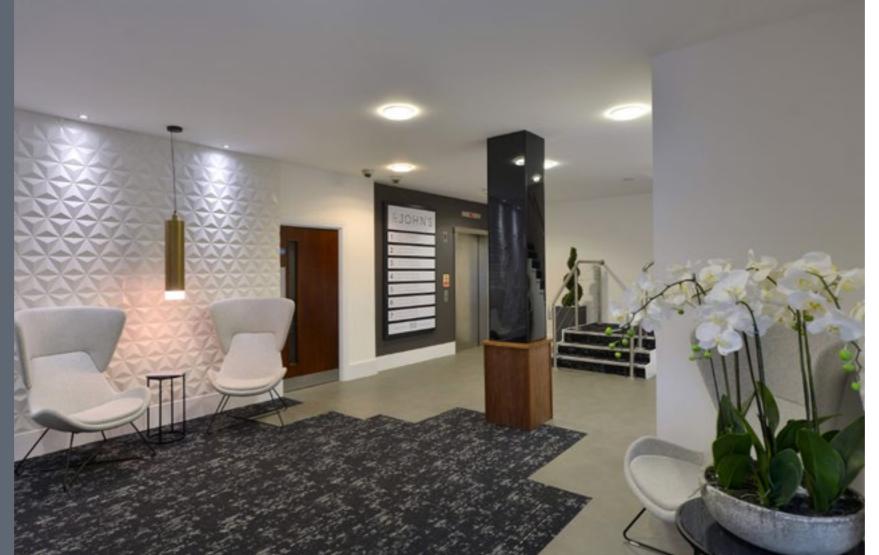

The first phase completed includes a remodelled reception, refurbished common areas and a number of refurbished office suites.

The building provides today's modern businesses the opportunity to work in a prime location opposite Spinningfields, where you can work and enjoy the abundance of amenities on your doorstep.

# THE WORKSPACE PROVIDES THE FOLLOWING SPECIFICATION:

- Newly refurbished reception
- On site facilities manager
- Air-conditioned accommodation
- Fitted-out suites available with meeting rooms and kitchen
- Suspended ceilings
- 24-hour access
- DDA compliant access
- WC's including disabled facility
- 2 x twelve-person passenger lift
- Café Nero on ground floor
- Secure car parking
- Bicycle store and lockers
- Shower facility