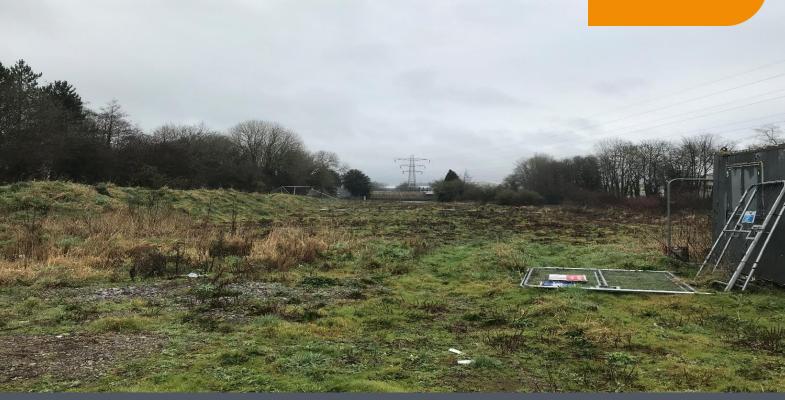

# **Description**

The site forms part of a larger 3.6 acre site that has planning permission to develop 39 dwellings.

The subject site is phase 2, which is the rear parcel of land extending to 1.5 acres.

The land is positioned between the River Ewnney and Waterton Lane and is relatively regular in shape and level.