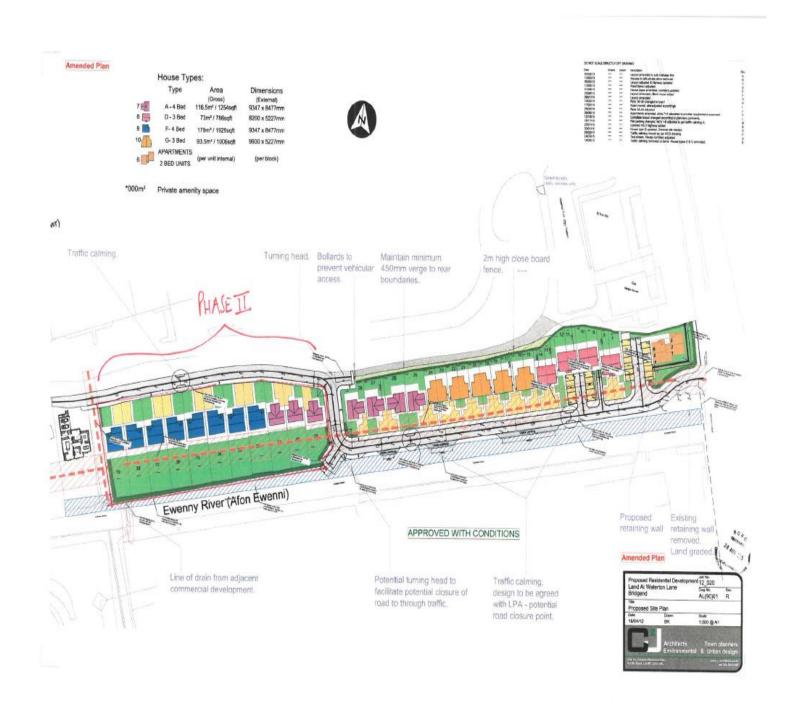

# **Description**

The site forms part of a larger 3.6 acre site that has planning permission to develop 39 dwellings.

The subject site is phase 2, which is the rear parcel of land extending to 1.5 acres.

# **Planning**

The expired planning application reference is P/14/185/FUL.

We would recommend that interested parties carry out their own planning due diligence with planning documents accessible via Bridgend County Borough Council's Planning Portal.