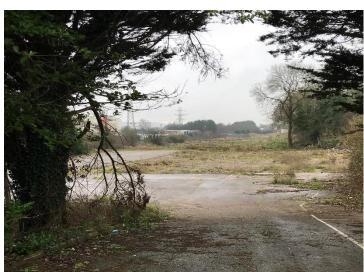

## Location

The site is conveniently located on the eastern fringe of Waterton Village. It is located just off Waterton Lane immediately behind the Waterton Retail Park off the A473.

Access to the M4 Motorway network at Junction 35 is located approximately 2 miles to the east.

# **Description**

The site forms part of a larger 3.6 acre site that has planning permission to develop 39 dwellings.

The subject site is phase 2, which is the rear parcel of land extending to 1.5 acres.

The land is positioned between the River Ewnney and Waterton Lane and is relatively regular in shape and level.