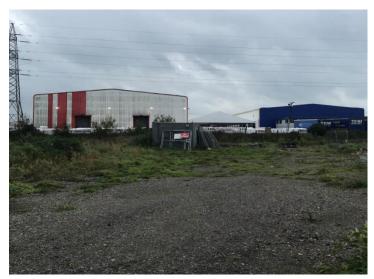

# **Description**

The site forms part of a larger 3.6 acre site that has planning permission to develop 39 dwellings.

The subject site is phase 2, which is the rear parcel of land extending to 1.5 acres.

The land is positioned between the River Ewnney and Waterton Lane and is relatively regular in shape and level.