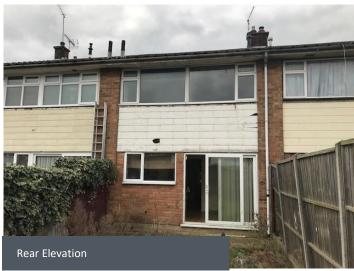

Internally, the ground floor provides a living room to the front and a kitchen/dining room to the rear with patio doors leading out to the garden. The first floor provides three bedrooms and a house bathroom. The internal fit out comprises a combination of laminate and carpet floor coverings, with papered and painted plastered walls and ceilings.

Externally, there is a driveway to the front which provides parking for one vehicle. To the rear there is a reasonable sized garden.