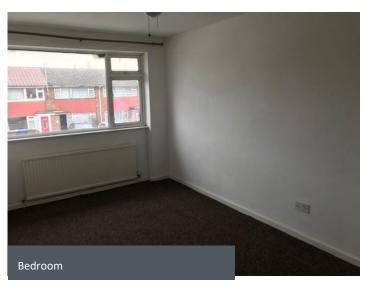

Internally, the ground floor provides a living room to the front and a kitchen/dining room to the rear with patio doors leading out to the garden. The first floor provides three bedrooms and a house bathroom. The internal fit out comprises a combination of laminate and carpet floor coverings, with papered and painted plastered walls and ceilings.