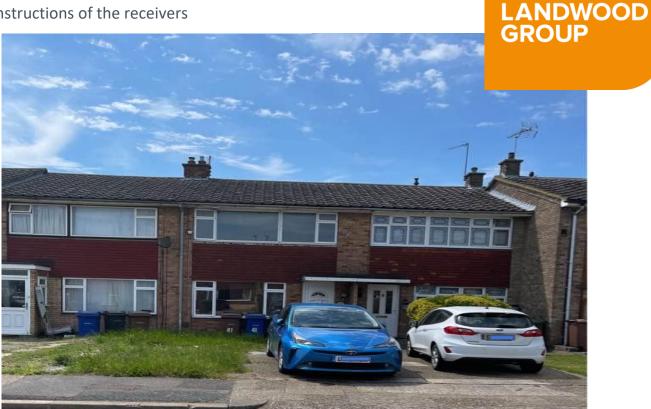

# Three bedroom mid-terrace house

- Reasonably presented internally
- Benefits from a driveway to the front
- Reasonable sized garden to the rear
- Local amenities close by to include a Coop, Tesco Express, a nursery and a primary school
- Tilbury train station located circa 1.6 miles from the property
- Freehold
- Available with Vacant Possession

# **Description**

The property provides a three bedroom mid-terrace house with a driveway to the front and a garden to the rear. It is of two storey brick construction incorporating uPVC windows throughout and all set beneath a pitched tiled roof.

Externally, there is a driveway to the front which provides parking for one vehicle. To the rear there is a reasonable sized garden.