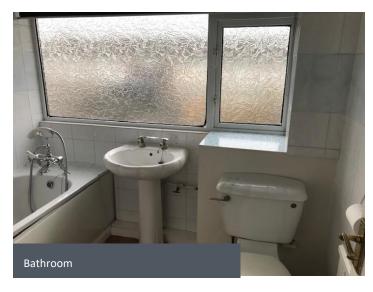

Internally, the ground floor provides a living room to the front and a kitchen/dining room to the rear with patio doors leading out to the garden. The first floor provides three bedrooms and a house bathroom. The internal fit out comprises a combination of laminate and carpet floor coverings, with papered and painted plastered walls and ceilings.