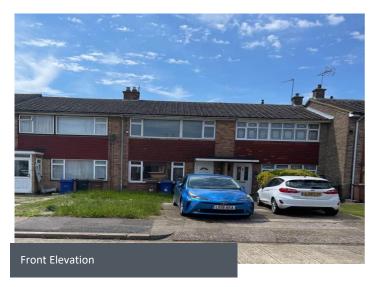

# Three bedroom mid-terrace house

- Reasonably presented internally
- Benefits from a driveway to the front
- Reasonable sized garden to the rear
- Local amenities close by to include a Coop, Tesco Express, a nursery and a primary school
- Tilbury train station located circa 1.6 miles from the property
- Freehold
- Available with Vacant Possession

# **Description**

The property provides a three bedroom mid-terrace house with a driveway to the front and a garden to the rear. It is of two storey brick construction incorporating uPVC windows throughout and all set beneath a pitched tiled roof.

Externally, there is a driveway to the front which provides parking for one vehicle. To the rear there is a reasonable sized garden.