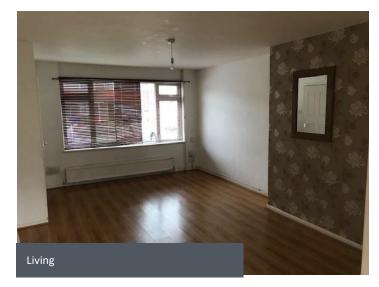

Internally, the ground floor provides a living room to the front and a kitchen/dining room to the rear with patio doors leading out to the garden. The first floor provides three bedrooms and a house bathroom. The internal fit out comprises a combination of laminate and carpet floor coverings, with papered and painted plastered walls and ceilings.