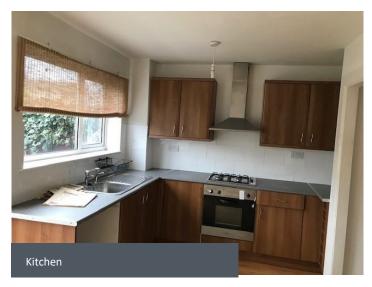

Internally, the ground floor provides a living room to the front and a kitchen/dining room to the rear with patio doors leading out to the garden. The first floor provides three bedrooms and a house bathroom. The internal fit out comprises a combination of laminate and carpet floor coverings, with papered and painted plastered walls and ceilings.