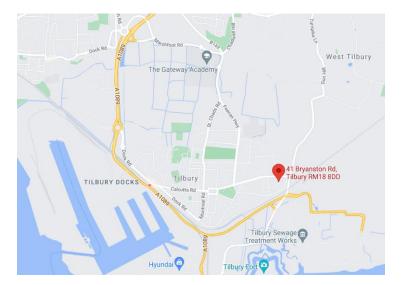

#### Location

The property is located in Tilbury, a town in the borough of Thurrock, Essex which is approximately 26 miles to the east of London City Centre and positioned on the north side of the River Thames. The subject is positioned on Bryanston Road and the immediate surrounding area is predominantly residential in nature.

The A1089 is close to the subject which is the main road into Tilbury from the A13.