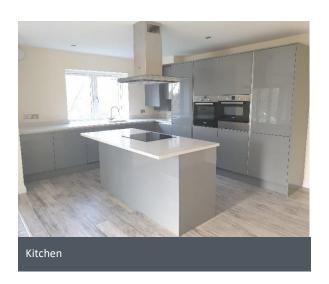

#### Accommodation

The property comprises entrance hallway, utility, modern fitted breakfast kitchen with integrated appliances and spacious open plan lounge with French doors leading to a private Juliette balcony. There are two good sized double bedrooms with master having an en-suite and a three piece modern family bathroom with overhead shower.