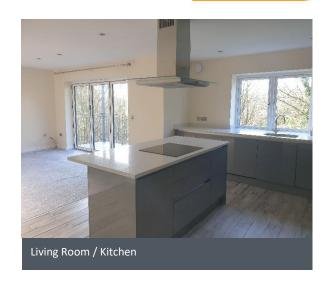

#### Accommodation

The property comprises entrance hallway, utility, modern fitted breakfast kitchen with integrated appliances and spacious open plan lounge with French doors leading to a private Juliette balcony. There are two good sized double bedrooms with master having an en-suite and a three piece modern family bathroom with overhead shower.