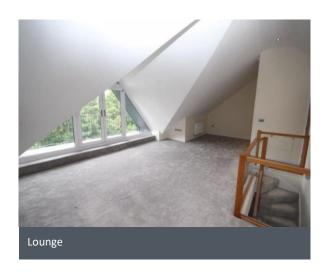

To the first floor, there is a modern fitted breakfast kitchen with integrated appliances and a spacious open plan lounge/dining area with French doors leading to a private Juliette balcony. There is also a study area and separate WC.