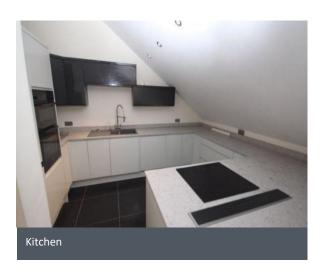

To the first floor, there is a modern fitted breakfast kitchen with integrated appliances and a spacious open plan lounge/dining area with French doors leading to a private Juliette balcony. There is also a study area and separate WC.