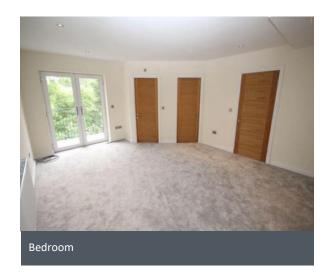

#### Accommodation

This superb penthouse apartment is set over two levels with the ground floor comprising entrance hallway, utility and two large double bedrooms both having ensuite bathrooms and the master having a dressing room. Both bedrooms lead out to their own private Juliette balcony.

To the first floor, there is a modern fitted breakfast kitchen with integrated appliances and a spacious open plan lounge/dining area with French doors leading to a private Juliette balcony. There is also a study area and separate WC.