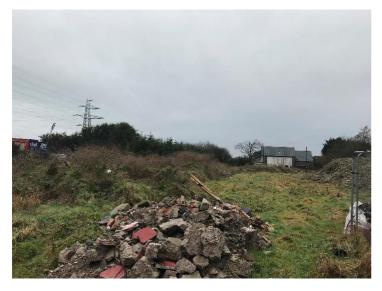

#### **Description**

The land is circa 1.5 acres and is positioned between the River Ewnney and Waterton Lane. Generally, the site is relatively level and is rectangular in shape.

The surrounding area is mixed use with older dwellings in the vicinity, in addition to a small development of recently built dwellings. There are also local amenities in close proximity.