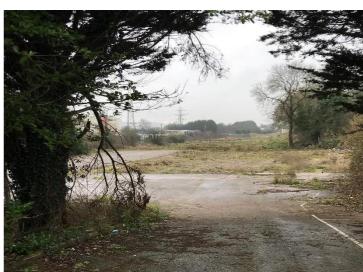

#### **Description**

The land is circa 1.5 acres and is positioned between the River Ewnney and Waterton Lane. Generally, the site is relatively level and is rectangular in shape.

The surrounding area is mixed use with older dwellings in the vicinity, in addition to a small development of recently built dwellings. There are also local amenities in close proximity.

The site previously had planning permission to construct 13 detached dwellings although this consent has now lapsed.