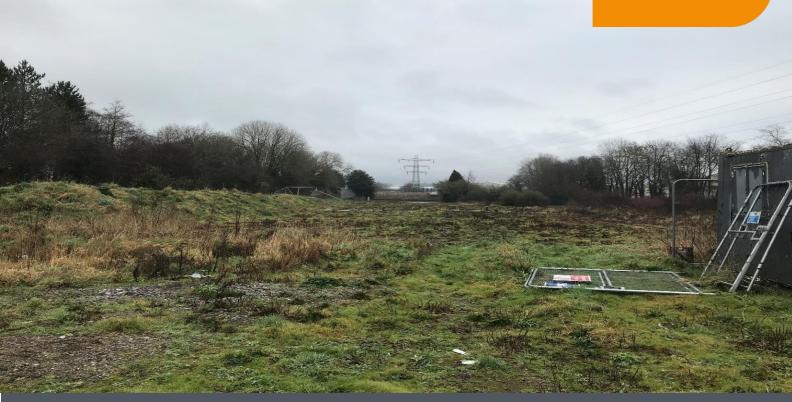

#### **Description**

The land is circa 1.5 acres and is positioned between the River Ewnney and Waterton Lane. Generally, the site is relatively level and is rectangular in shape.

The surrounding area is mixed use with older dwellings in the vicinity, in addition to a small development of recently built dwellings. There are also local amenities in close proximity.

The site previously had planning permission to construct 13 detached dwellings although this consent has now lapsed.