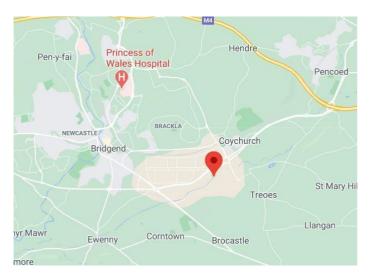

#### Location

The site is conveniently located on the eastern fringe of Waterton Village. It is located just off Waterton Lane immediately behind the Waterton Retail Park off the A473.

Access to the M4 Motorway network at Junction 35 is located approximately 2 miles to the east.