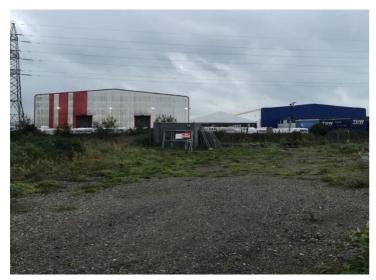

#### **Description**

The land is circa 1.5 acres and is positioned between the River Ewnney and Waterton Lane. Generally, the site is relatively level and is rectangular in shape.

The surrounding area is mixed use with older dwellings in the vicinity, in addition to a small development of recently built dwellings. There are also local amenities in close proximity.