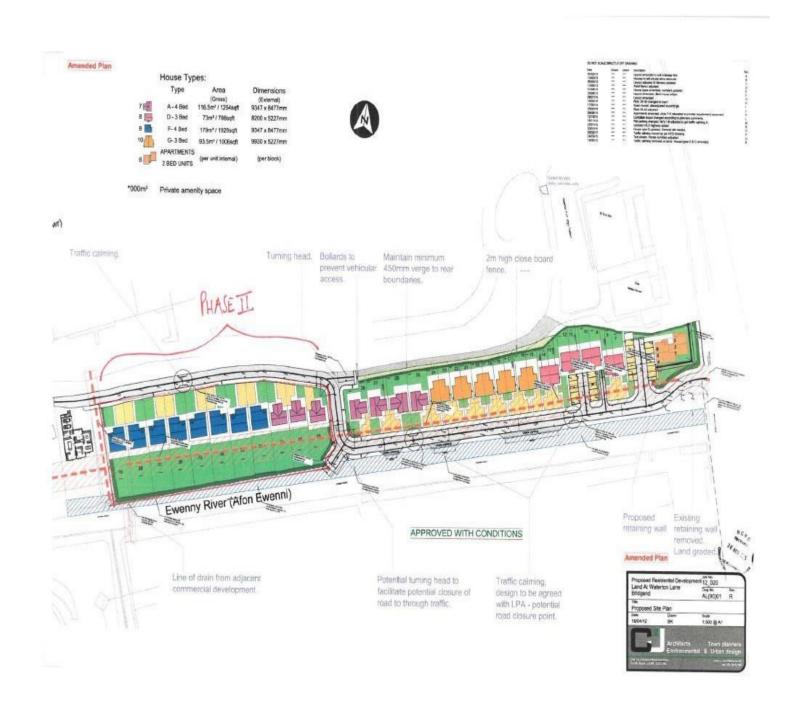

The site previously had planning permission to construct 13 detached dwellings although this consent has now lapsed.

#### **Planning**

The expired planning application reference is P/14/185/FUL.

We would recommend that interested parties carry out their own planning due diligence with planning documents accessible via Bridgend County Borough Council's Planning Portal.