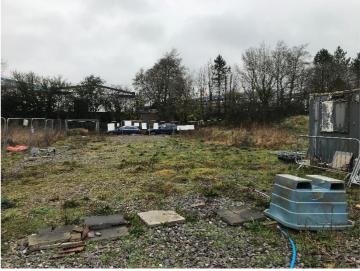

#### **Description**

The land is circa 1.5 acres and is positioned between the River Ewnney and Waterton Lane. Generally, the site is relatively level and is rectangular in shape.

The surrounding area is mixed use with older dwellings in the vicinity, in addition to a small development of recently built dwellings. There are also local amenities in close proximity.