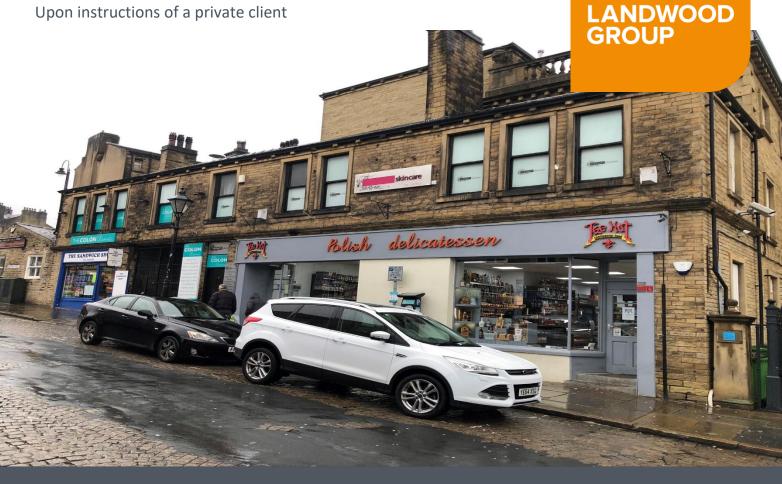

To Let

Upon instructions of a private client

TO LET - First Floor, 18 – 20 Rawson Street, Halifax HX1 1NH

# Location

The property is situated on Rawson Street, within Halifax Town Centre, having frontage and access from the main road. The property is ideally located with surrounding occupiers including Harveys Department Store, Lloyds Retail Banking Headquarters,

The Victoria Theatre and the Alibi Bar & Restaurant are situated adjacent.