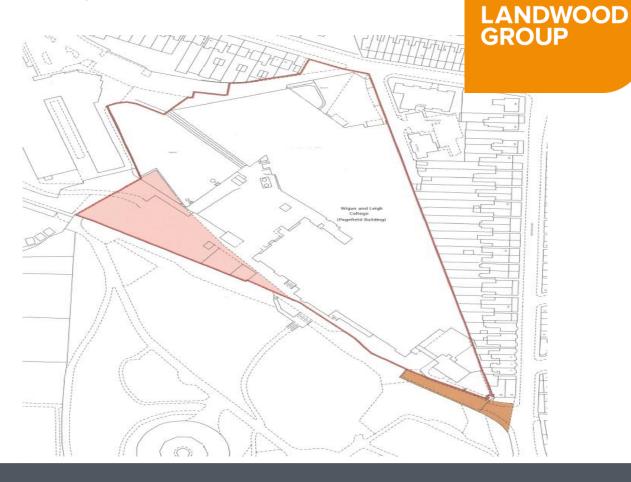

#### Location

The site is situated to the North of Wigan Town Centre, in a mainly residential location, adjacent and partly overlooking Mesnes Park. The M6 motorway is located to both the North at Junction 27 via the A49 and the South at Junction at Junction 26 via the A577. The area surrounding the property comprises mainly residential dwellings although there is a college close by. The site is situated between Kenyon Road and Walkden Avenue, some 500m to the North West of the town centre.

# **Description**

The site comprises a former mill and buildings constructed around 1867 for John Rylands by a Bolton architect, George Woodhouse and the site was formerly known as Gidlow Mill or Rylands Mill. It comprises the principal three storey mill buildings, together with former North lit spinning and weaving blocks, a reservoir, a railway viaduct and a chimney sat on a site extending to approximately 7.7acres (3.14 ha)