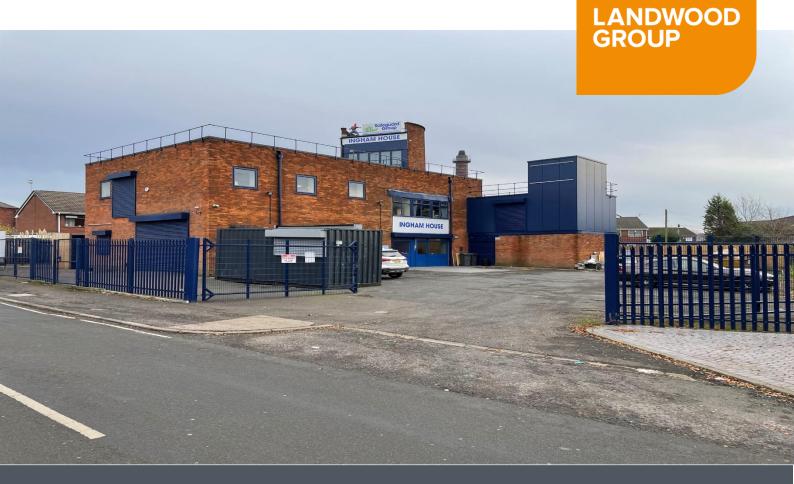

# Description

The property comprises a 2 storey workshop/office building, enclosed within a self-contained yard with 15 car parking spaces.

The building is brick built with a flat roof and set out over 2 storeys with workshop/stores and gents/ladies/disabled WCs to the ground floor. At first floor is the main office, additional workshop accommodation, gents/ladies WCs and a small kitchen/canteen. To one corner is a small brick built tower which offers 2 further floors of office accommodation. Externally the ground floor openings are all shuttered.