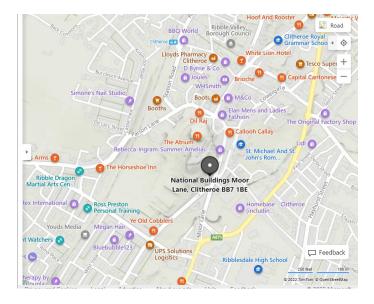

#### Location

The property is positioned on Moor Lane, adjacent to the junction of Moor Lane and Woone Lane, just a three-minute walk from Clitheroe Town Centre.