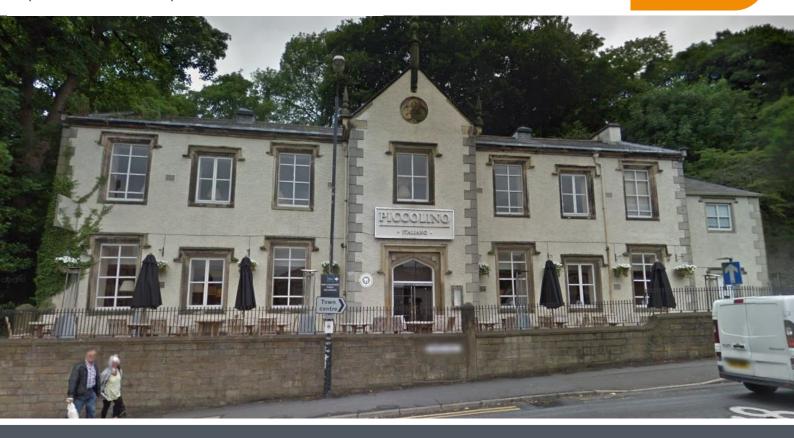

# **Town Centre Retail Unit**

- Positioned within Clitheroe Town Centre
- Grade II Listed Building
- Total Gross Internal Area of 5,662 Sq. Ft

### **Description**

Grade II listed building located in the centre of the Lancashire town of Clitheroe. Formerly occupied by Piccolino, the premises offer a superb opportunity to rent a well-located landmark premises offering Ground and first floor accommodation.

The building is currently furnished throughout to a high standard for the former restaurant use (can be provided subject to negotiation) including a bar located on the ground floor and fully fitted kitchen. To the front elevation outside seating is offered together with a yard to the rear and parking to side elevation.