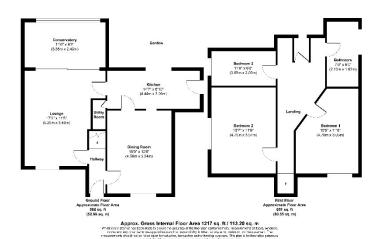

# **Accommodation**

#### **Ground Floor:**

Hall Living Room Dining Room Kitchen Orangery

#### First Floor:

Landing Three Bedrooms Bathroom Separate W.C