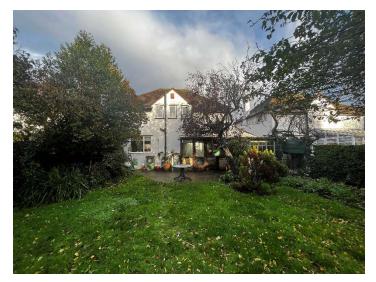

# **Outside**

Driveway to the front of the property leading to an attached garage. There is a garden to the front and a large garden to the rear.