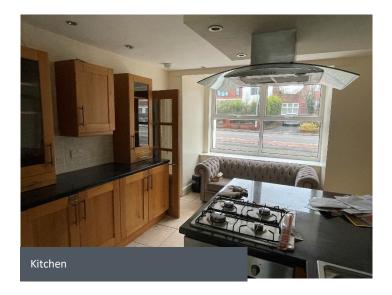

# Accommodation

Ground Floor: Hall, Two Reception Rooms, Kitchen, Conservatory and W.C

First Floor: Landing, Four Bedrooms with En Suite to the Master and a Family Bathroom/W.C.