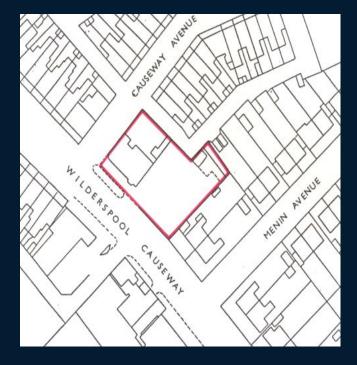

# The Causeway Pub, Wilderspool Way, Warrington, WA4 6QE

- Vacant Public House with adjoining car park
- Positioned on a site of 0.34 acres
- Located circa 1 mile from Warrington Town Centre
- Refurbishment required throughout
- Development potential subject to planning

#### DESCRIPTION

The property is a detached former public house which is now vacant and no longer trading. We understand the business has not traded since June 2022 and the interior of the property requires comprehensive refurbishment throughout. We understand the property extends to circa 546m2.