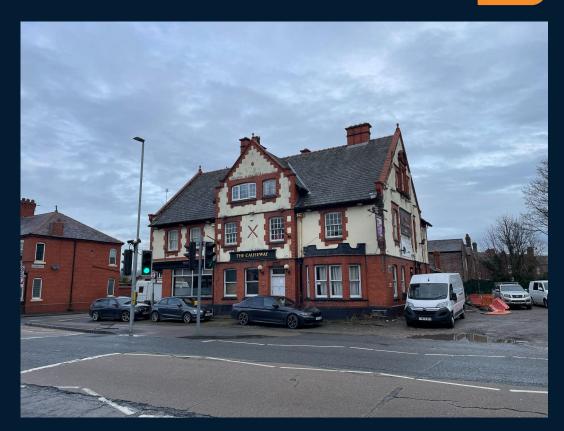

# The Causeway Pub, Wilderspool Way, Warrington, WA4 6QE

- Vacant Public House with adjoining car park
- Positioned on a site of 0.34 acres
- Located circa 1 mile from Warrington Town Centre
- Refurbishment required throughout
- Development potential subject to planning

### LOCATION

The property is located around 1 mile from Warrington town centre, within a mixed use suburban area with high density residential housing in the vicinity.

It occupies a prominent corner position with frontage to Wilderspool Causeway, which is one of the main routes into Warrington from the neighbouring town of Stockton Heath.

#### DESCRIPTION

The property is a detached former public house which is now vacant and no longer trading. We understand the business has not traded since June 2022 and the interior of the property requires comprehensive refurbishment throughout. We understand the property extends to circa 546m2.