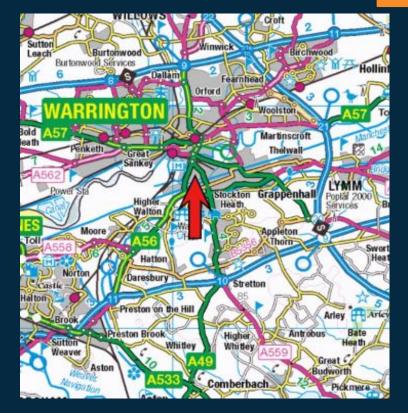

### LOCATION

The property is located around 1 mile from Warrington town centre, within a mixed use suburban area with high density residential housing in the vicinity.

It occupies a prominent corner position with frontage to Wilderspool Causeway, which is one of the main routes into Warrington from the neighbouring town of Stockton Heath.

The area is identified as the 'southern gateway' in the Warrington town centre master plan and a new residential community is proposed along Wilderspool Causeway.

The Causeway Pub, 233 Wilderspool Causeway, Warrington, WA4 6QE