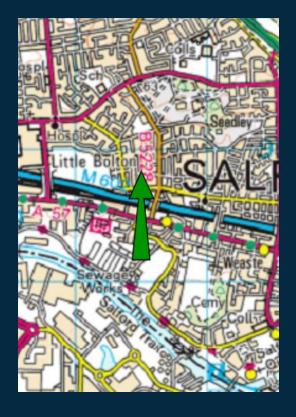

### LOCATION

Situated on the south side of Willows Road and next to the Willows Health Centre, the site is adjacent to modern estate housing, close to Salford Royal and approximately 3 miles west of Manchester City Centre. Salford Crescent railway station is approximately 2 miles from the site and accessed via Liverpool Street, or Eccles New Road, both of which are bus routes leading to Manchester city centre with a number of local amenities along the way. In addition to being convenient for public transport, the site is located close to the M602 that leads to the M60 and wider motorway network.