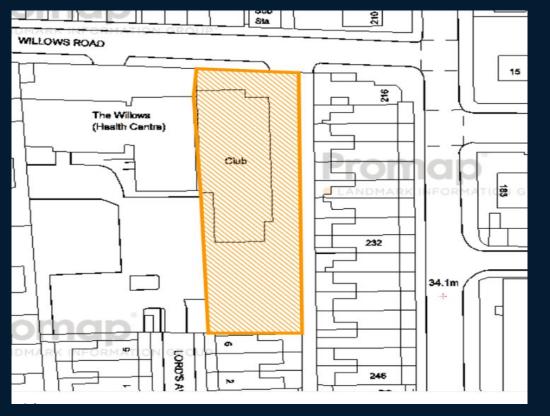

# **KEY CONSIDERATIONS**

- Residential development potential subject to planning
- The plot is approximately 0.34 acres and has a semi derelict two storey building positioned on the site.
- Within a residential area with easy access to local amenities and Manchester city centre.
- Freehold.
- Offers invited.

#### DESCRIPTION

The site extends to 0.34 acres and has a semi derelict building located on the plot. Acces is from Willows Road.