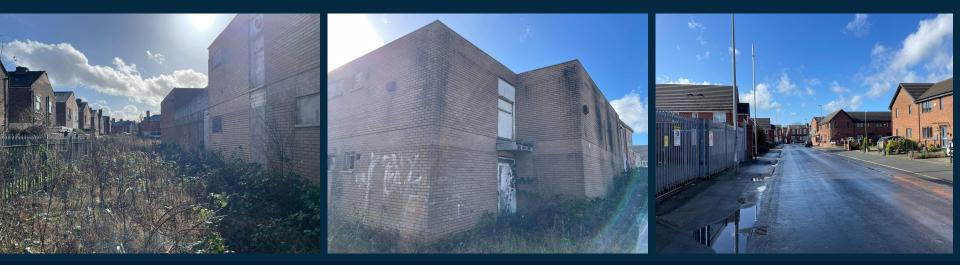

# **KEY CONSIDERATIONS**

- Residential development potential subject to planning
- The plot is approximately 0.34 acres and has a semi derelict two storey building positioned on the site.
- Within a residential area with easy access to local amenities and Manchester city centre.
- Freehold.
- Offers invited.

#### DESCRIPTION

The site extends to 0.34 acres and has a semi derelict building located on the plot. Acces is from Willows Road.